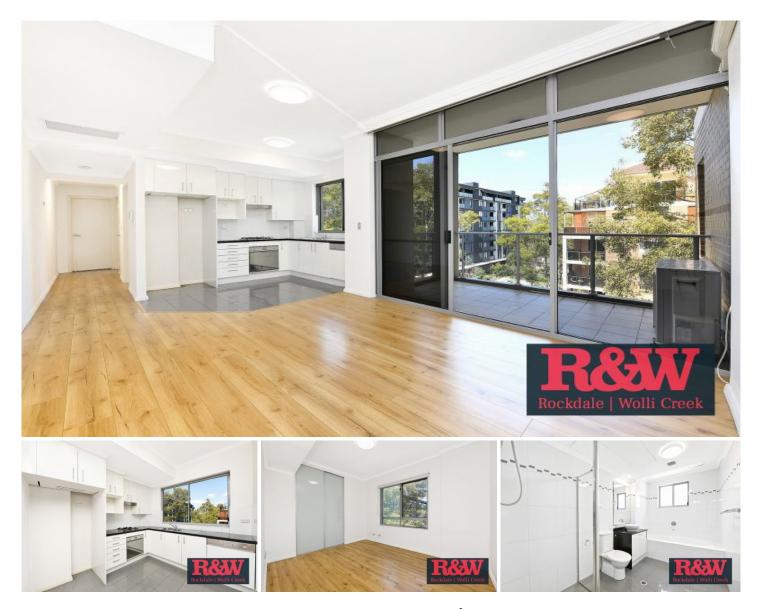

## 128/88 Bonar Street Wolli Creek NSW

2 🍋 1 🚔 1 🚘

Meticulously maintained and set in the highly sought after 'Sorrento' building, this two bedroom apartment could be the one you have been looking for.

The complex features many lifestyle benefits. Enjoy the heated pool, spa, gym, sauna, and undercover bbq area. There is also a dedicated playground for the children. Immerse yourself in the lush surroundings that Wolli Creek offers to residents. Established gardens, walking tracks, cycleways, waterfront parklands and expansive open space. You will never want to leave. The convenient location of this apartment offers an easy level walk to Woolworths and Aldi supermarkets, cafes and an array of dining options. Wolli Creek station provides fast access to both the CBD and the Airport.

- Two bedrooms, master with built-in robe

- Double glazed windows in the bedrooms for added peace and quiet

- Storage cupboard in second bedroom

- The open plan living and dining area flows out onto a glass fronted balcony. The perfect retreat to relax and unwind