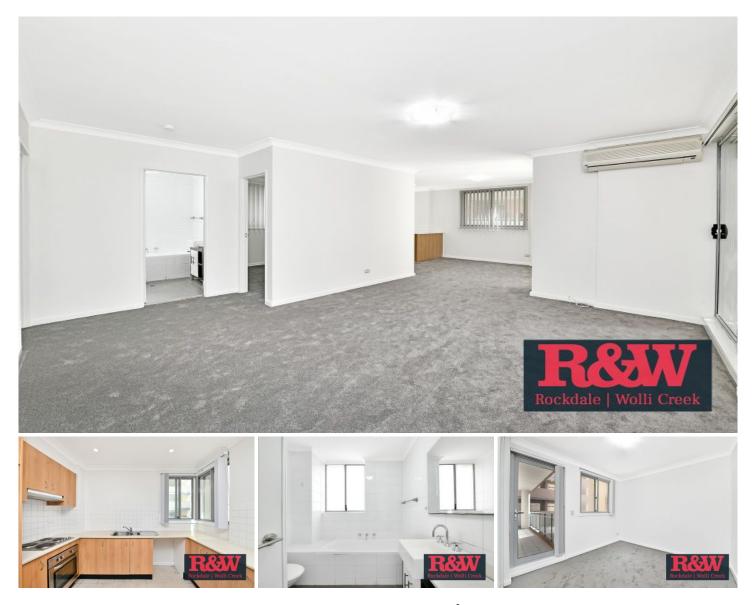

## B304/572 Princes Highway Rockdale NSW

Step inside your new home! This recently renovated 3-bedroom apartment is the epitome of modern comfort. Freshly adorned with plush new carpeting, a vibrant coat of paint, and sleek vertical blinds, every corner exudes a sense of freshness and style.

Featuring built-in wardrobes, a walk-in wardrobe and ensuite in the main bedroom, this apartment offers both practicality and luxury. The spacious open-plan lounge and dining area with a split system air conditioner, create an inviting atmosphere, perfect for relaxation or entertaining guests.

The kitchen boasts contemporary stainless-steel appliances, adding a touch of sophistication to your culinary adventures. Say goodbye to laundry day woes with the convenience of an internal laundry equipped with a dryer.

Safety and security are paramount, with dedicated parking ensuring peace of mind for residents. And when it comes to location, convenience reigns supreme. Situated mere minutes from Rockdale Station and the bustling Rockdale