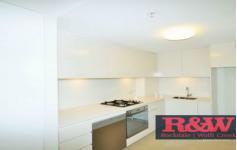

Step into a sleek and contemporary kitchen adorned with stone benchtops and quality stainless steel appliances, including gas cooking, and dishwasher. Ample cupboard space ensures effortless organisation.