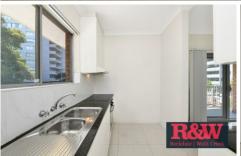

- Two generously-sized bedrooms.
- Spacious living room with high ceilings.
- Wrap-around balcony off the living area, offering a sunny outlook.
- Tiled interior throughout.
- Modernised kitchen with updated appliances.
- Updated bathroom with a large window.
- Internal laundry for added convenience.
- This property comes with a substantial 19 sqm Lock Up Garage, ensuring secure parking with easy street access and extra room for storage.
- Brand new built-in wardrobes are soon to be installed in both bedrooms, providing ample storage space.
- Long term tenants welcome