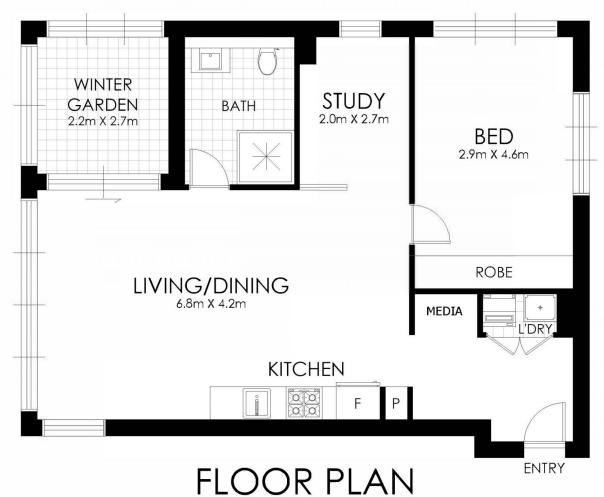

- 70 sqm of internal living area 88 sgm in total
- Easterly aspect
- City views
- Cahill gardens connects to this development
- Combined lounge and dining area
- Modern kitchen with premium Smeg appliances, gas cooktop and Caesarstone benchtops
- Contemporary bathroom
- Internal laundry
- Winter garden enclosed by louvre windows for use all year round