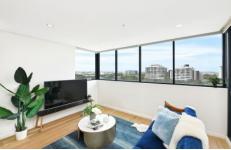

## 908/10 Gertrude Street Wolli Creek NSW

Discover a property that is truly unique! Upon inspection the apartment exudes an atmosphere of opulence and tranquillity. The highest quality of fittings and finishes have been incorporated here. Large windows allow a vista of surrounding picturesque parklands and waterways. The complex offers a gymnasium and bbq area. Woolworths, Aldi, cafes, restaurants are within easy reach. Hospitals, schools, IKEA, Golf Clubs and Rowing Clubs are nearby. The apartment is situated just 8 kilometres from the CBD. A short 400 metre walk to Wolli Creek station offers a one stop commute to the Airport and three stops to the city.

- 70 sqm of internal living area 88 sgm in total
- Easterly aspect
- City views
- Cahill gardens connects to this development
- Combined lounge and dining area
- Modern kitchen with premium Smeg appliances, gas cooktop and Caesarstone benchtops
- Contemporary bathroom
- Internal laundry
- Winter garden enclosed by louvre windows for use all year round