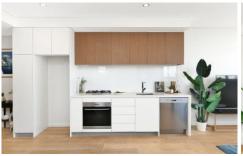

- 70 sqm of internal living area 88 sgm in total
- Easterly aspect
- City views
- Cahill gardens connects to this development
- Combined lounge and dining area
- Modern kitchen with premium Smeg appliances, gas cooktop and Caesarstone benchtops
- Contemporary bathroom
- Internal laundry
- Winter garden enclosed by louvre windows for use all year round