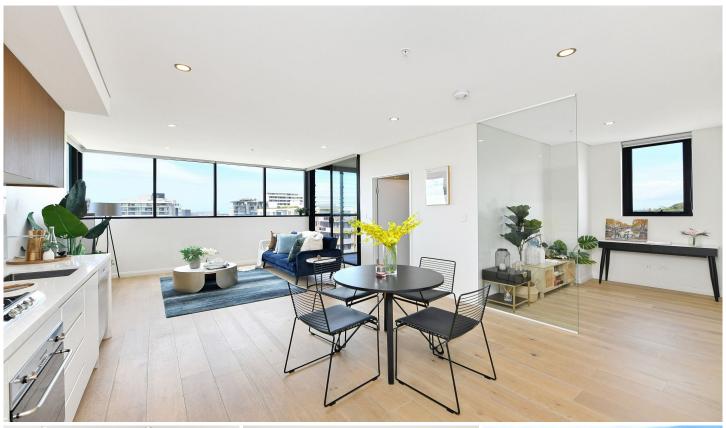

## 908/10 Gertrude Street Wolli Creek NSW

Discover a property that is truly unique! Upon inspection the apartment exudes an atmosphere of opulence and tranquillity. The highest quality of fittings and finishes have been incorporated here. Large windows allow a vista of surrounding picturesque parklands and waterways. The complex offers a gymnasium and bbq area. Woolworths, Aldi, cafes, restaurants are within easy reach. Hospitals, schools, IKEA, Golf Clubs and Rowing Clubs are nearby. The apartment is situated just 8 kilometres from the CBD. A short 400 metre walk to Wolli Creek station offers a one stop commute to the Airport and three stops to the city.

- 70 sqm of internal living area 88 sgm in total
- Easterly aspect
- City views
- Cahill gardens connects to this development
- Combined lounge and dining area
- Modern kitchen with premium Smeg appliances, gas cooktop and Caesarstone benchtops
- Contemporary bathroom
- Internal laundry
- Winter garden enclosed by louvre windows for use all year round