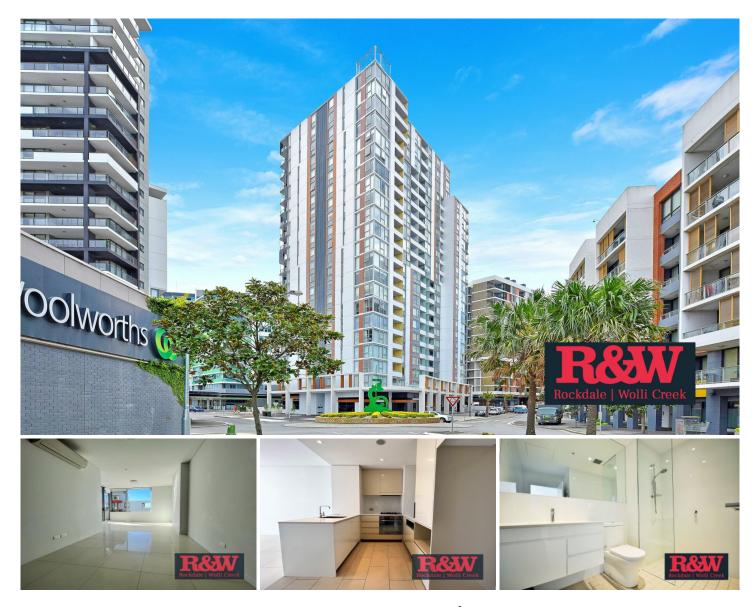

## 606/1 Brodie Spark Drive Wolli Creek NSW

Elevate your lifestyle with this Light filled 1-bedroom apartment nestled in the prestigious SUMMIT development at Discovery Point.

Situated on the 6th floor, this apartment boasts a spacious and inviting living area flooded with natural light, creating a sense of openness and tranquility.

The contemporary kitchen is adorned with stainless steel appliances, complementing the overall modern and airy ambiance of the space.

Residents have access to an array of resort-style amenities, including a heated swimming pool, gymnasium, and BBQ facilities. Furthermore, its proximity to Wolli Creek Station and the CBD ensures convenience and connectivity like no other.

Key features of this property include:

Built in robe in bedroom Modern fully tiled bathroom Internal laundry equipped with a dryer 1 🍋 1 🚰 1 🚘

View : https://www.rwproperty.com.au/lease/nsw/st-geor ge/wolli-creek/residential/apartment/7945754