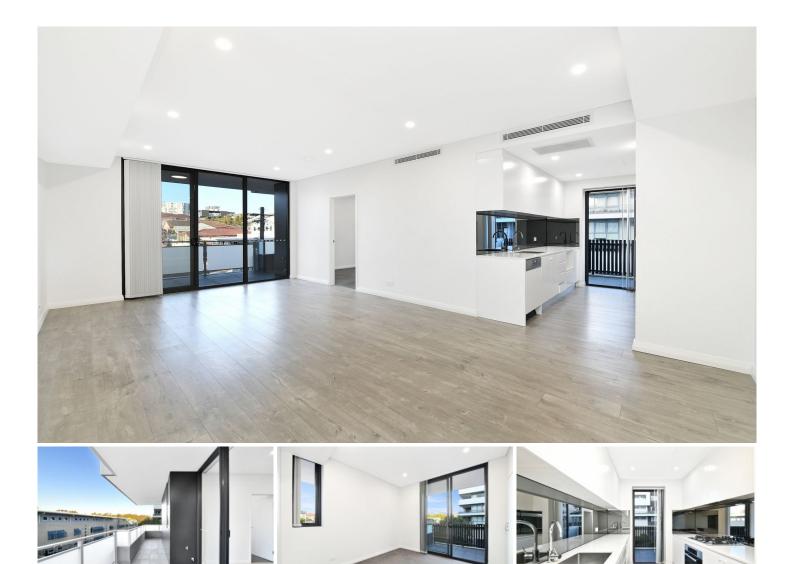

## 201/5 Bidjigal Road Arncliffe NSW

Introducing your new home. Discover apartment living at its finest in this beautifully designed apartment at the sought after 'Park Lane' development. Breathtaking views are yours to enjoy from the communal rooftop terrace. Within a short walk to the vibrant Wolli Creek community

- This spacious apartment boasts 106 sqm if internal area
- Two large bedrooms with built-in robes
- A modern ensuite bathroom adjoins the master bedroom
- Entertain family and friends in the open plan living room

- Step out onto the sunny north-east facing wrap around balcony

- The contemporary kitchen is equipped with premium Miele appliances

- Ducted air conditioning
- Floating timber flooring throughout
- Security parking plus storage