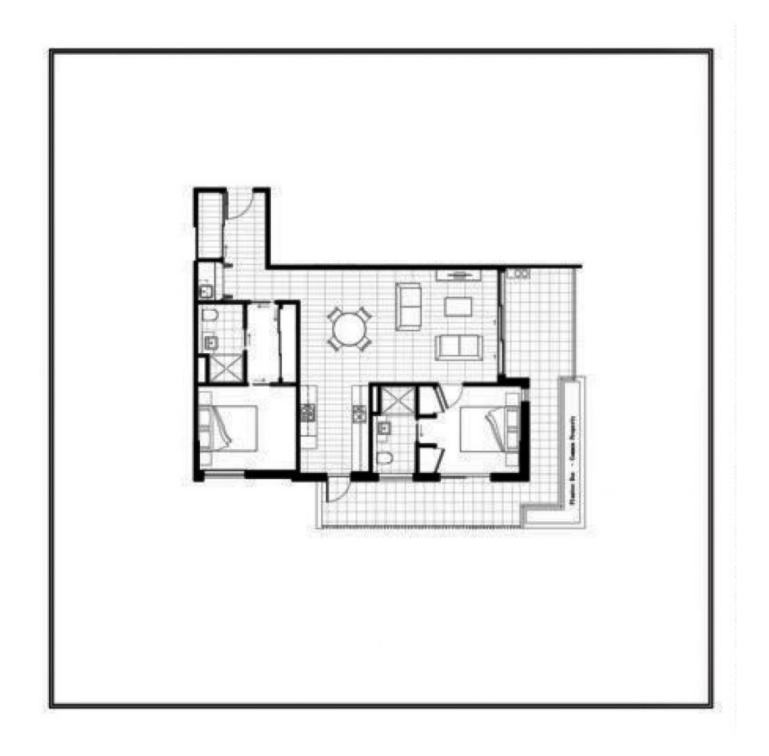

- This spacious apartment boasts 106 sqm if internal area
- Two large bedrooms with built-in robes
- A modern ensuite bathroom adjoins the master bedroom
- Entertain family and friends in the open plan living room

- Step out onto the sunny north-east facing wrap around balcony

- The contemporary kitchen is equipped with premium Miele appliances

- Ducted air conditioning
- Floating timber flooring throughout
- Security parking plus storage