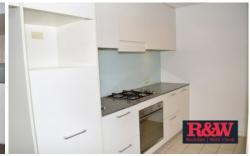

## Key Features:

- Spacious open plan living area.
- Generously sized single bedroom with built-in wardrobe.
- Kitchen with highly desirable stainless appliances and gas cooking.
- Reverse cycle air conditioning.
- Plush carpet throughout.
- Internal laundry with dryer.
- Residents enjoy access to building pool & gym facilities.