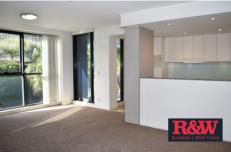

## Key Features:

- Spacious open plan living area.
- Generously sized single bedroom with built-in wardrobe.
- Kitchen with highly desirable stainless appliances and gas cooking.
- Reverse cycle air conditioning.
- Plush carpet throughout.
- Internal laundry with dryer.
- Residents enjoy access to building pool & gym facilities.