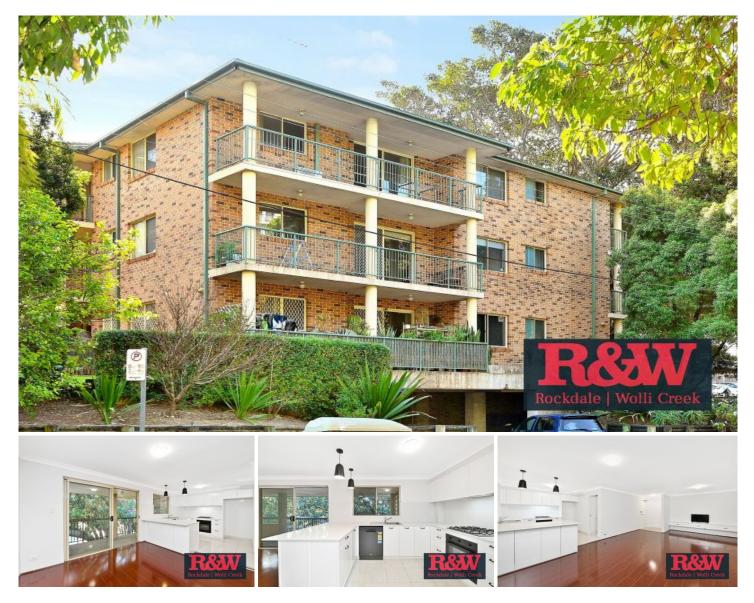

## 12/1-2 Alexandra Parade Rockdale NSW

Don't miss out on this top-floor gem! The location is simply unbeatable, with a 200m walk to Rockdale shops, train station and bus terminal. This modern 2-bedroom unit in the heart of Rockdale offers you the chance to embrace urban living without compromising on comfort. Located in a well-maintained complex that offers convenience, comfort, and privacy.

- Two large bedrooms with new built-in robes.

- Master bedroom with new air conditioner and balcony access.
- Large open plan living and dining with timber flooring.

- Brand new kitchen with gas cooking, breakfast bar and sleek cabinetry.

- Renovated bathroom with separate bath and shower.
- Covered balcony with access from the lounge room.
- Gas bayonet for warm and cozy evenings.

- Private leafy outlook from a spacious balcony that covers the width of the unit.

- Large internal laundry with ample storage cabinets off the kitchen.

- Secure under-building garage parking and internal access to the building.