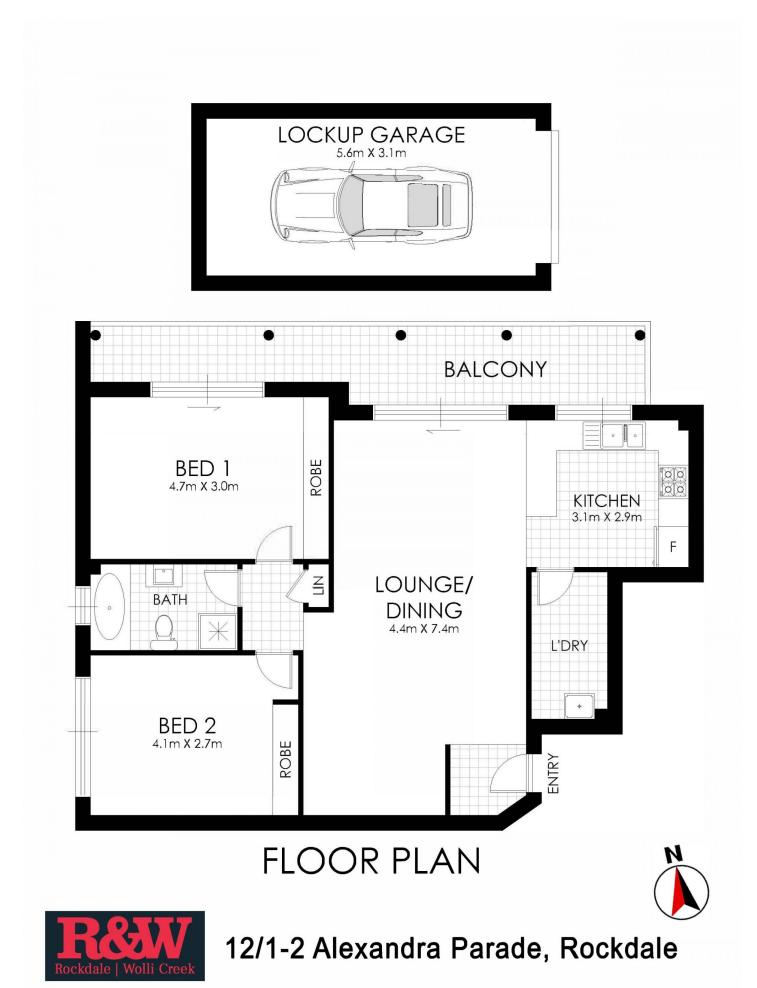

- Two large bedrooms with new built-in robes.

- Master bedroom with new air conditioner and balcony access.
- Large open plan living and dining with timber flooring.

- Brand new kitchen with gas cooking, breakfast bar and sleek cabinetry.

- Renovated bathroom with separate bath and shower.
- Covered balcony with access from the lounge room.
- Gas bayonet for warm and cozy evenings.

- Private leafy outlook from a spacious balcony that covers the width of the unit.

- Large internal laundry with ample storage cabinets off the kitchen.

- Secure under-building garage parking and internal access to the building.