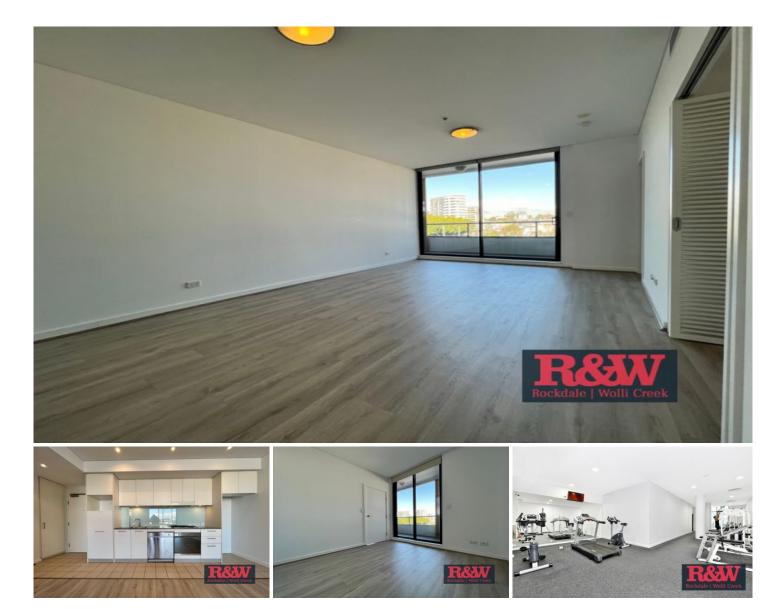

## 401/2 Brodie Spark Drive Wolli Creek NSW

Spacious one bedroom unit with a separate study room ensuring ample space for your comfort. Discover the luxurious lifestyle with access to resort-style amenities like a refreshing pool, spa, and fully equipped gymnasium.

Perfectly situated for your convenience, this apartment is just a leisurely stroll away from a vibrant array of shops, restaurants, and the ever-handy Wolli Creek Train Station.

- Spacious bedroom with a walk-in wardrobe.
- Living and dining areas are thoughtfully combined.
- Separate study room.
- Modern kitchen featuring stone benchtops, gas cooking, and sleek stainless-steel appliances.
- Internal laundry with dryer.
- Enjoy the sunny weather from your private balcony.