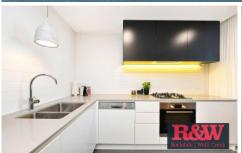

Indulge in the opulence of this well appointed residence, boasting:

- A spacious master bedroom complete with an ensuite, separate bath, shower, and dual built-in robes.
- A second bedroom featuring a built-in robe.
- Open-plan living spaces with built in TV unit, seamlessly connected to a balcony through floor-to-ceiling glass doors, offering panoramic views that inspire.
- A modern kitchen equipped with Bosch stainless steel appliances, ample bench space, and a dishwasher for effortless entertaining.
- Contemporary main bathroom and an internal laundry with a dryer for added convenience.
- Year-round comfort ensured by reverse cycle ducted air