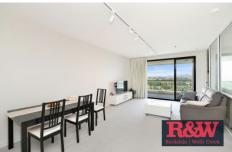

Indulge in the opulence of this well appointed residence, boasting:

- A spacious master bedroom complete with an ensuite, separate bath, shower, and dual built-in robes.
- A second bedroom featuring a built-in robe.
- Open-plan living spaces with built in TV unit, seamlessly connected to a balcony through floor-to-ceiling glass doors, offering panoramic views that inspire.
- A modern kitchen equipped with Bosch stainless steel appliances, ample bench space, and a dishwasher for effortless entertaining.
- Contemporary main bathroom and an internal laundry with a dryer for added convenience.
- Year-round comfort ensured by reverse cycle ducted air