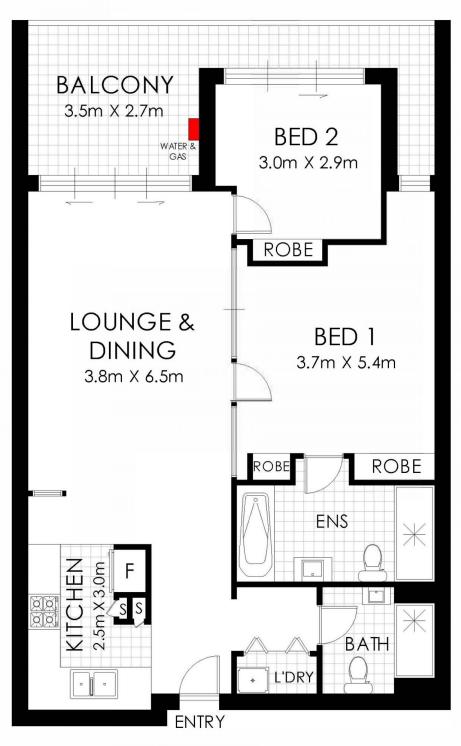

Indulge in the opulence of this well appointed residence, boasting:

- A spacious master bedroom complete with an ensuite, separate bath, shower, and dual built-in robes.
- A second bedroom featuring a built-in robe.
- Open-plan living spaces with built in TV unit, seamlessly connected to a balcony through floor-to-ceiling glass doors, offering panoramic views that inspire.
- A modern kitchen equipped with Bosch stainless steel appliances, ample bench space, and a dishwasher for effortless entertaining.
- Contemporary main bathroom and an internal laundry with a dryer for added convenience.
- Year-round comfort ensured by reverse cycle ducted air