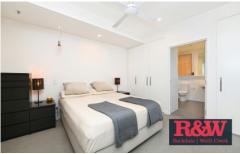

Indulge in the opulence of this well appointed residence, boasting:

- A spacious master bedroom complete with an ensuite, separate bath, shower, and dual built-in robes.
- A second bedroom featuring a built-in robe.
- Open-plan living spaces with built in TV unit, seamlessly connected to a balcony through floor-to-ceiling glass doors, offering panoramic views that inspire.
- A modern kitchen equipped with Bosch stainless steel appliances, ample bench space, and a dishwasher for effortless entertaining.
- Contemporary main bathroom and an internal laundry with a dryer for added convenience.
- Year-round comfort ensured by reverse cycle ducted air