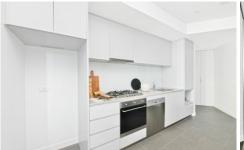

- The bedroom is complemented by a mirrored built-in robe
- The living area and also the bedroom seamlessly flow out onto a covered balcony
- Floor to ceiling windows
- The kitchen is equipped with premium appliances
- Contemporary bathroom
- Reverse cycle air conditioning for year round comfort
- Internal laundry facilities