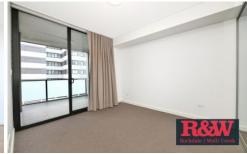

## Key Features:

- Open plan lounge and dining area complemented by sleek timber flooring.
- Modern kitchen equipped with gas cooking, a dishwasher, and stylish stone bench top.
- Spacious bedroom featuring built-in wardrobe.
- Enjoy comfort year-round with ducted air-conditioning.
- Internal laundry with a dryer.
- Study or storage space at the entrance.
- Secure parking space.