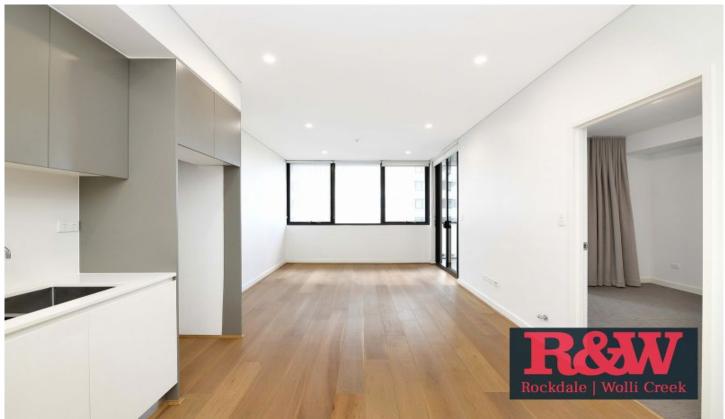

## 302/7-9 Gertrude Street Wolli Creek NSW

This stunning one-bedroom apartment seamlessly combines modern elegance with everyday convenience, offering picturesque views of Cahill Park and the Cook's River. Surrounded by a vibrant community of local cafes, shops, and excellent transport options, it provides the perfect setting for contemporary living.

## Key Features:

- Open plan lounge and dining area complemented by sleek timber flooring.
- Modern kitchen equipped with gas cooking, a dishwasher, and stylish stone bench top.
- Spacious bedroom featuring built-in wardrobe.
- Enjoy comfort year-round with ducted air-conditioning.
- Internal laundry with a dryer.
- Study or storage space at the entrance.
- Secure parking space.