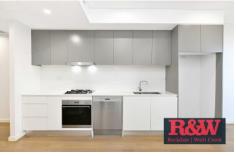

## Key Features:

- Open plan lounge and dining area complemented by sleek timber flooring.
- Modern kitchen equipped with gas cooking, a dishwasher, and stylish stone bench top.
- Spacious bedroom featuring built-in wardrobe.
- Enjoy comfort year-round with ducted air-conditioning.
- Internal laundry with a dryer.
- Study or storage space at the entrance.
- Secure parking space.