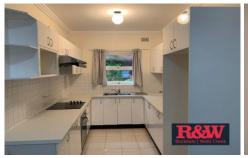

- Two bedrooms with built-in wardrobes
- A welcoming open-plan layout
- Polished timber floors throughout
- Modern kitchen boasting abundant cupboard space
- Well-appointed bathroom with a separate bath and shower, complete with laundry facilities
- Garage for added convenience