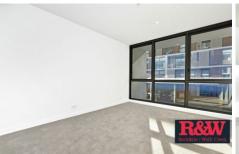

- Split-level design with two spacious bedrooms.
- Both bedrooms feature built-in wardrobes and reverse cycle air-conditioning.
- Generously sized enclosed study room.
- Air-conditioned, open-plan living and dining area.
- Modern and stylish bathroom.
- Sleek contemporary kitchen equipped with stainless steel Smeg appliances.
- Private courtyard accessible from the living area.
- Convenient internal laundry with dryer.