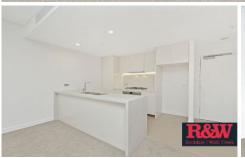

- Split-level design with two spacious bedrooms.
- Both bedrooms feature built-in wardrobes and reverse cycle air-conditioning.
- Generously sized enclosed study room.
- Air-conditioned, open-plan living and dining area.
- Modern and stylish bathroom.
- Sleek contemporary kitchen equipped with stainless steel Smeg appliances.
- Private courtyard accessible from the living area.
- Convenient internal laundry with dryer.