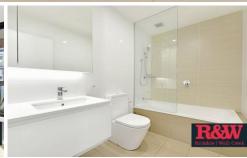

- Split-level design with two spacious bedrooms.
- Both bedrooms feature built-in wardrobes and reverse cycle air-conditioning.
- Generously sized enclosed study room.
- Air-conditioned, open-plan living and dining area.
- Modern and stylish bathroom.
- Sleek contemporary kitchen equipped with stainless steel Smeg appliances.
- Private courtyard accessible from the living area.
- Convenient internal laundry with dryer.