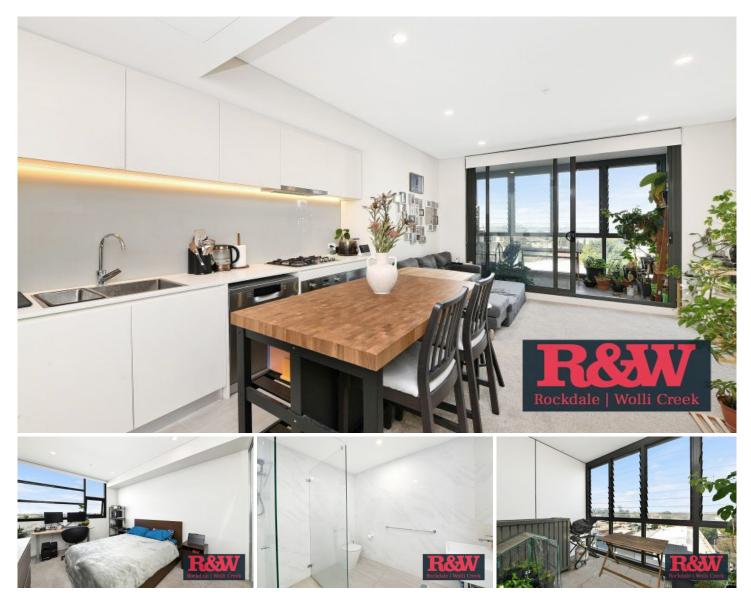

## 142/213 Princes Highway Arncliffe NSW

Elevate your living experience with this stunning one-bedroom unit on the 5th floor, offering breathtaking views of Botany Bay. Located in a prime location close to schools, public transportation, and with easy access to the CBD, M5, and the Airport, this contemporary apartment promises a convenient and luxurious lifestyle.

- Spacious bedroom featuring a built-in wardrobe.
- Open-plan layout with plush carpeting.

- Modern kitchen boasts gas cooking and top-quality appliances, including a microwave and dishwasher.

- Stylish bathroom with a sleek shower and contemporary fixtures.

- Ducted air-conditioning throughout.

- Enclosed wintergarden with louver windows, providing captivating views of Botany Bay.

- Internal laundry facilities.
- Basement car space.