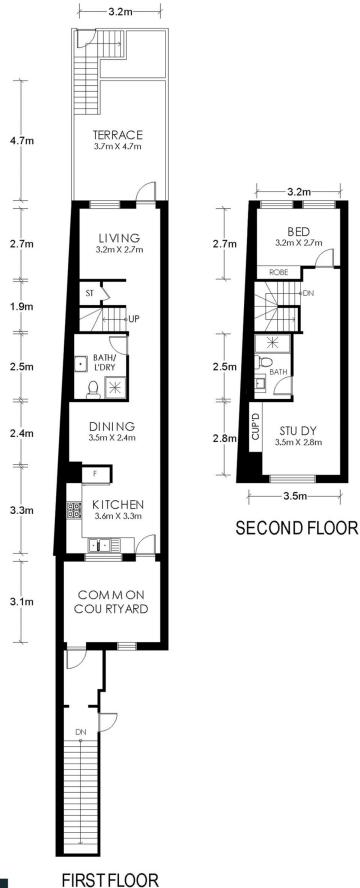

## 151 Norton Street Leichhardt NSW

As new one bedroom plus an extra-large study apartment, ideal for someone who works from home. Featuring a shared covered terrace with a bright and sunny outlook plus an additional enclosed courtyard.

- Bedroom with built-in wardrobe.
- Separate lounge and dining rooms.
- Two bathrooms, one with laundry facilities.
- Kitchen with near new appliances, including gas cooktop.
- Easy to clean finishes. Tiled downstairs and floating timber floors upstairs.
- Intercom to main entry with remote access.
- Long term tenants are welcome.

## 151 Norton Street, Leichhardt

WARNING: DISCLAIMER This information is not to be relied upon. It is strictly used for marketing and illustration purposes only. All measurements are approximate. Not to scale. No liability accepted. You must rely on your own inquiries and seek advice from your solicitor. Floor plan by cnkplan@cnkplan.com.au/ www.cnkplan.com.au