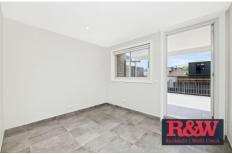

- Bedroom with built-in wardrobe.
- Separate lounge and dining rooms.
- Two bathrooms, one with laundry facilities.
- Kitchen with near new appliances, including gas cooktop.
- Easy to clean finishes. Tiled downstairs and floating timber floors upstairs.
- Intercom to main entry with remote access.
- Long term tenants are welcome.