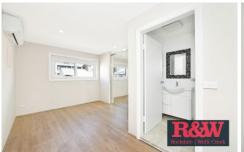

- Bedroom with built-in wardrobe.
- Separate lounge and dining rooms.
- Two bathrooms, one with laundry facilities.
- Kitchen with near new appliances, including gas cooktop.
- Easy to clean finishes. Tiled downstairs and floating timber floors upstairs.
- Intercom to main entry with remote access.
- Long term tenants are welcome.