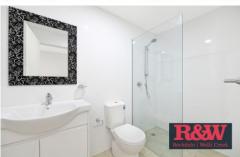

- Bedroom with built-in wardrobe.
- Separate lounge and dining rooms.
- Two bathrooms, one with laundry facilities.
- Kitchen with near new appliances, including gas cooktop.
- Easy to clean finishes. Tiled downstairs and floating timber floors upstairs.
- Intercom to main entry with remote access.
- Long term tenants are welcome.