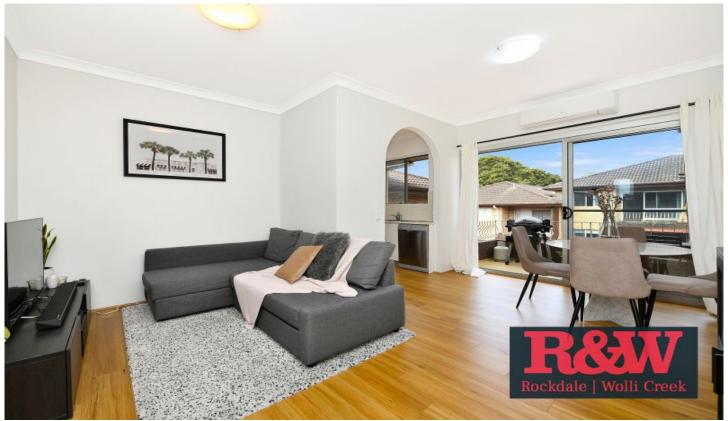

## 12/26a Wolli Creek Road Banksia NSW

Welcome to this beautiful top-floor apartment nestled within a serene complex. With two generously sized bedrooms and an array of modern amenities, this residence offers both comfort and convenience.

- Two spacious bedrooms, with the main featuring a mirrored built-in wardrobe.
- Expansive open-plan living area flooded with natural light, seamlessly flowing onto the balcony.
- Low-maintenance timber flooring throughout.
- Contemporary kitchen adorned with stainless steel appliances, including a dishwasher.
- Recently renovated bathroom boasting elegance, complete with a bathtub.
- Air-conditioned living area to ensure year-round comfort.
- Dedicated garage for your convenience.
- Internal laundry facilities for added practicality.
- Proximity to Banksia train station, local shops, and parks, providing effortless access to amenities and leisure activities.