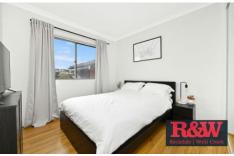

- Two spacious bedrooms, with the main featuring a mirrored built-in wardrobe.
- Expansive open-plan living area flooded with natural light, seamlessly flowing onto the balcony.
- Low-maintenance timber flooring throughout.
- Contemporary kitchen adorned with stainless steel appliances, including a dishwasher.
- Recently renovated bathroom boasting elegance, complete with a bathtub.
- Air-conditioned living area to ensure year-round comfort.
- Dedicated garage for your convenience.
- Internal laundry facilities for added practicality.
- Proximity to Banksia train station, local shops, and parks, providing effortless access to amenities and leisure activities.