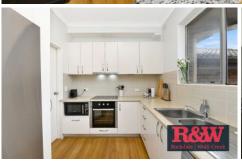

- Two spacious bedrooms, with the main featuring a mirrored built-in wardrobe.
- Expansive open-plan living area flooded with natural light, seamlessly flowing onto the balcony.
- Low-maintenance timber flooring throughout.
- Contemporary kitchen adorned with stainless steel appliances, including a dishwasher.
- Recently renovated bathroom boasting elegance, complete with a bathtub.
- Air-conditioned living area to ensure year-round comfort.
- Dedicated garage for your convenience.
- Internal laundry facilities for added practicality.
- Proximity to Banksia train station, local shops, and parks, providing effortless access to amenities and leisure activities.