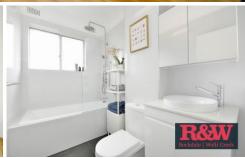

- Two spacious bedrooms, with the main featuring a mirrored built-in wardrobe.
- Expansive open-plan living area flooded with natural light, seamlessly flowing onto the balcony.
- Low-maintenance timber flooring throughout.
- Contemporary kitchen adorned with stainless steel appliances, including a dishwasher.
- Recently renovated bathroom boasting elegance, complete with a bathtub.
- Air-conditioned living area to ensure year-round comfort.
- Dedicated garage for your convenience.
- Internal laundry facilities for added practicality.
- Proximity to Banksia train station, local shops, and parks, providing effortless access to amenities and leisure activities.