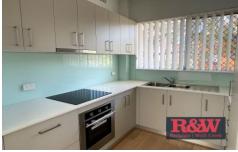

- Two bedrooms
- L Shaped lounge and dining room
- Freshly painted, new vertical blinds and new flooring throughout
- Brand new kitchen with new appliances and ample cupboard space
- Functional bathroom with separate bath and shower
- Internal laundry equipped with a second toilet
- Secure lock-up garage
- Prime location in proximity to Rockdale train station
- Enjoy the vibrant local scene with shops, cafes and restaurants close by