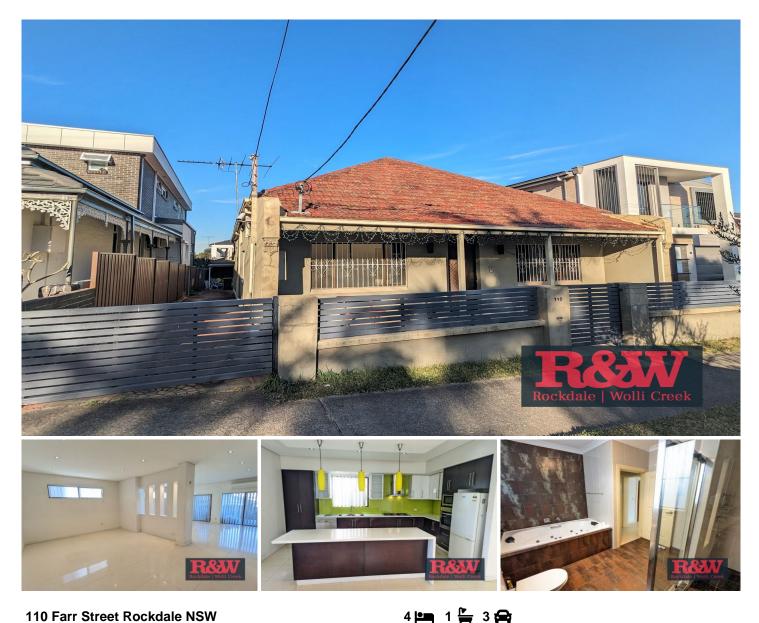

## **110 Farr Street Rockdale NSW**

This spacious and inviting family house offers the ultimate in comfortable living. With modern amenities, generous spaces, and a prime location, this home is perfect for a growing family seeking convenience and style. Situated just moments away from Rockdale train stations, bus stops, shops, and schools, everything you need is at your doorstep.

- Large family house, thoughtfully designed for spacious living.

- Tiled throughout for easy upkeep.

- Modern kitchen featuring gas cooking, dishwasher, and breakfast bar/island.

- Huge separate lounge and dining rooms, perfect for entertaining.

Four large bedrooms, each equipped with built-in wardrobes.

- Well-appointed bathroom with a separate shower and bathtub.

- Enjoy the outdoors on the rear entertainer's veranda.
- Convenient laundry with extra storage space, plus a spare outside toilet.
- Side driveway leading to a carport and garage.