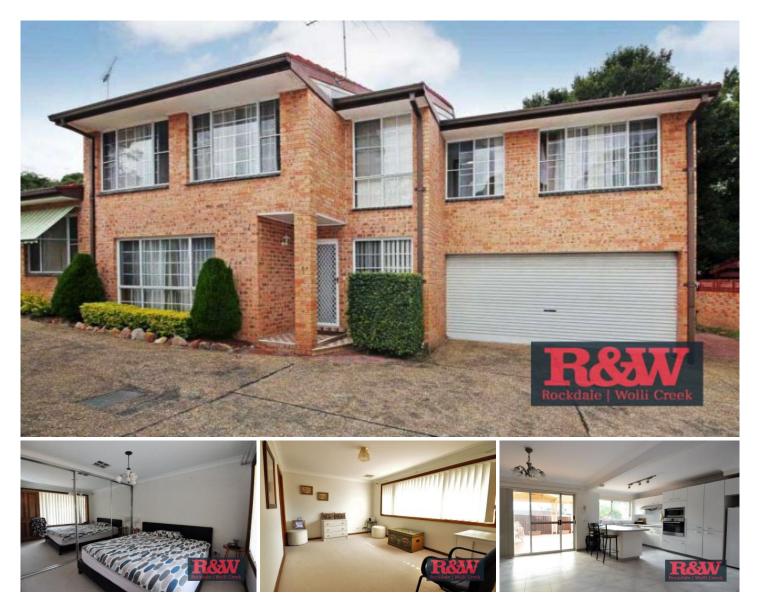

## 5/8-10 Pembroke Street Sylvania NSW

Discover the perfect blend of comfort and convenience in this spacious two storey townhouse, nestled at the rear of the complex. With a range of appealing features, this property is tailored to accommodate your family's needs.

Positioned on a tranquil street, this townhouse is remarkably well-connected, being just moments away from shopping centres, schools, and transportation options.

- Three generously sized bedrooms upstairs, each equipped with built-in wardrobes.

- Upstairs main bathroom boasts a separate shower and bath, with the toilet also separated for added convenience.

- Downstairs showcases an expansive open-plan living area seamlessly connected to a modern kitchen complete with a dishwasher and abundant cupboard space.

- The adjoining tiled dining room enhances the flow of the space.

- A second living area upstairs, creates a versatile space perfect for relaxation and entertainment.

- Ducted air-conditioning upstairs, ensuring year-round comfort.

- Convenient downstairs bathroom with shower is

3 🛤 2 🚔 2 🚘

View : https://www.rwproperty.com.au/lease/nsw/sutherl and/sylvania/residential/townhouse/7703981

Ricky May 02 9599 9985

Aidan Donnelly 02 9567 7755