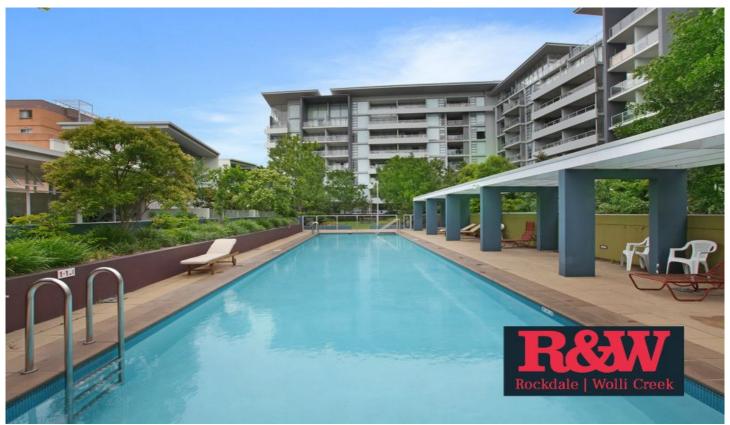

- Bedroom complete with a mirrored built-in wardrobe and a convenient study nook.
- Expansive open-plan lounge and dining area, providing a versatile living space.
- Well-appointed bathroom and a fully internal laundry for added convenience.
- Modern kitchen equipped with stainless steel appliances, dishwasher, gas cooktop, and stone benchtops.
- Secure complex, with an allocated car space for your convenience.
- Resort-style facilities within the complex, including a pool and fully equipped gym.
- Perfectly situated in a desirable location, with an array of shops and Rockdale station moments away.