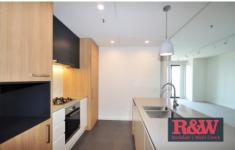

- Two bright bedrooms with generous built-in wardrobes and ceiling fans.
- Expansive living area that flows effortlessly onto a north/east facing balcony.
- Balcony offers breathtaking water, district, and airport views.
- Stylish open plan kitchen and two beautifully appointed bathrooms, including an ensuite featuring a frameless glass shower.
- Internal laundry with a dryer and an additional linen cupboard.
- Security intercom building, complete with a car space and storage cage.
- Residents enjoy exclusive access to Pool & Gym facilities.
- Moments away from Wolli Creek station, local restaurants, and cafes.