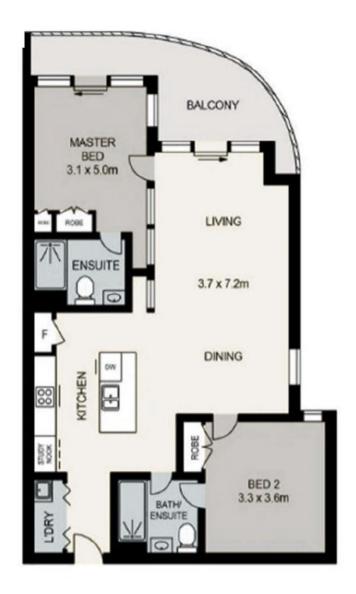

wo bright bedrooms with generous built-in wardrobes and ceiling fans.
- Expansive living area that flows effortlessly onto a north/east facing balcony.
- Balcony offers breathtaking water, district, and airport views.
- Stylish open plan kitchen and two beautifully appointed bathrooms, including an ensuite featuring a frameless glass shower.
- Internal laundry with a dryer and an additional linen cupboard.
- Security intercom building, complete with a car space and storage cage.
- Residents enjoy exclusive access to Pool & Gym facilities.
- Moments away from Wolli Creek station, local restaurants, and cafes.

2 🔄 2 🖺 1 🗬

**View :** https://www.rwproperty.com.au/lease/nsw/st-geor ge/wolli-creek/residential/apartment/7702018



Ricky May 02 9599 9985



Victoria Paneras 02 9599 9985

ST







## Floorplan C1105/26 Levey Street, Wolli Creek