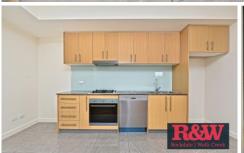

- Stylish timber flooring throughout
- Open-plan design leading to a spacious balcony with impressive views
- Well-equipped kitchen with Smeg appliances and gas cooking
- Elegant bathrooms with marble effect tiling
- Master bedroom with ensuite and built-in wardrobe
- Second bedroom with built-in wardrobe
- Secure building with car space