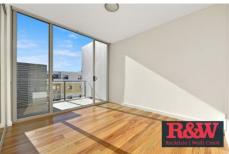

- Stylish timber flooring throughout
- Open-plan design leading to a spacious balcony with impressive views
- Well-equipped kitchen with Smeg appliances and gas cooking
- Elegant bathrooms with marble effect tiling
- Master bedroom with ensuite and built-in wardrobe
- Second bedroom with built-in wardrobe
- Secure building with car space