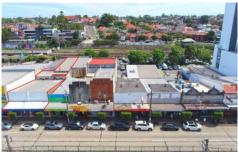

## 465 Princes Highway Rockdale NSW

Double fronted commercial building situated in one of the busiest locations in Rockdale. Located directly opposite Rockdale train station, bus interchange and free Council carpark this is the ultimate spot for maximum visibility.

- Generous total area of 375 sqm approx, includes 300 sqm approx. ground floor and versatile 75 sqm approx. mezzanine.
- Benefit from rear lane access complete with convenient roller shutter door access. Ideal for loading dock or secure off-street parking, depending on your needs.
- High pedestrian traffic flow with main road exposure, this property offers endless possibilities.
- Would ideally suit showroom, gym, medical, retail, food and bulky goods. (S.T.C.A)

Properties of this calibre seldom enter the leasing market, so seize this opportunity now!

Price : By Negotiation
Building Size : 375 sqm
Land Size : 300 sqm

View: https://www.rwproperty.com.au/lease/ns w/st-george/rockdale/commercial/retail/7