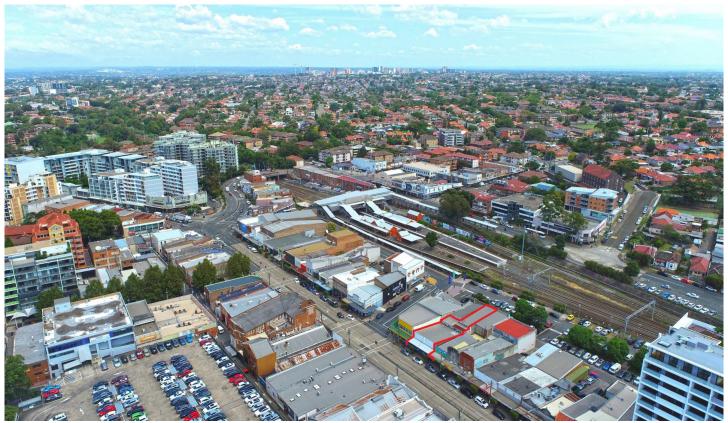

## 465 Princes Highway Rockdale NSW

Double fronted commercial building situated in one of the busiest locations in Rockdale. Located directly opposite Rockdale train station, bus interchange and free Council carpark this is the ultimate spot for maximum visibility.

- Generous total area of 375 sqm approx, includes 300 sqm approx. ground floor and versatile 75 sqm approx. mezzanine.
- Benefit from rear lane access complete with convenient roller shutter door access. Ideal for loading dock or secure off-street parking, depending on your needs.
- High pedestrian traffic flow with main road exposure, this property offers endless possibilities.
- Would ideally suit showroom, gym, medical, retail, food and bulky goods. (S.T.C.A)

Properties of this calibre seldom enter the leasing market, so seize this opportunity now!

Price : By Negotiation
Building Size : 375 sqm
Land Size : 300 sqm

View: https://www.rwproperty.com.au/lease/ns w/st-george/rockdale/commercial/retail/7