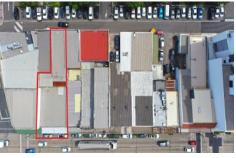

## 465 Princes Highway Rockdale NSW

Double fronted commercial building situated in one of the busiest locations in Rockdale. Located directly opposite Rockdale train station, bus interchange and free Council carpark this is the ultimate spot for maximum visibility.

- Generous total area of 375 sqm approx, includes 300 sqm approx. ground floor and versatile 75 sqm approx. mezzanine.
- Benefit from rear lane access complete with convenient roller shutter door access. Ideal for loading dock or secure off-street parking, depending on your needs.
- High pedestrian traffic flow with main road exposure, this property offers endless possibilities.
- Would ideally suit showroom, gym, medical, retail, food and bulky goods. (S.T.C.A)

Properties of this calibre seldom enter the leasing market, so seize this opportunity now!

Price : By Negotiation
Building Size : 375 sqm
Land Size : 300 sqm

View: https://www.rwproperty.com.au/lease/ns w/st-george/rockdale/commercial/retail/7