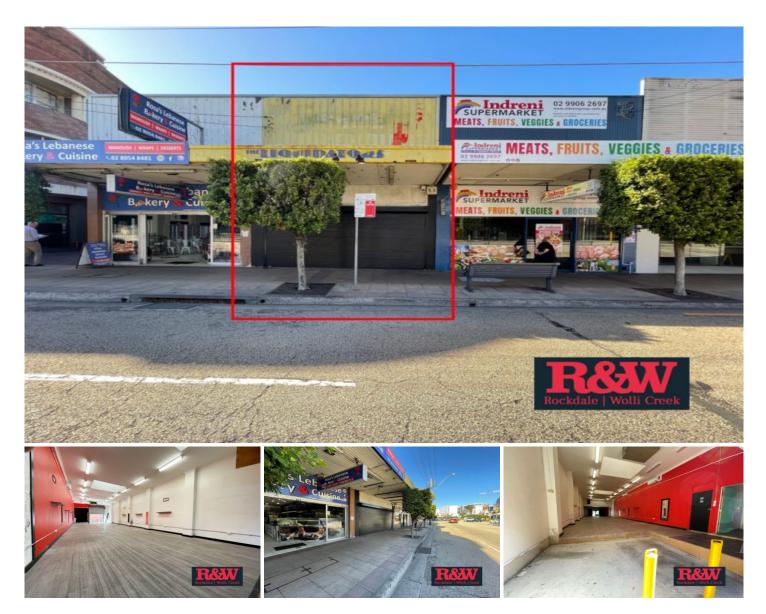

## 490 Princes Highway Rockdale NSW

- Large prime ground floor retail shop 150 sqm approx.
- Excellent exposure to Princes Highway
- Airconditioned throughout
- High pedestrian traffic flow
- Amenities
- Remote Security Shutters front and rear
- Rear lane access
- Undoubtedly one of the best retail locations in Rockdale

Very attractive rent - Would suit most commercial uses.

Price Building Size : 150 sqm Land Size

View

- : For Lease Contact Agent

  - : 150 sqm
  - : https://www.rwproperty.com.au/lease/ns w/st-george/rockdale/commercial/retail/7 613558