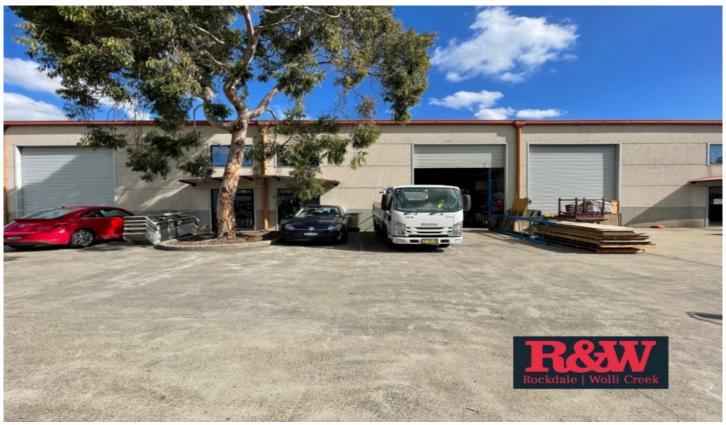

## 20/17-21 Henderson Street Turrella NSW

This modern factory/warehouse is your gateway to success! With its prime location, high clearance, and versatile layout, this space suits a variety of uses.

Spanning approximately 117 sqm, including a mezzanine and a car space, this property offers convenience and functionality.

Situated just minutes away from the M5 motorway, Sydney Airport, and Turrella railway station, it provides excellent connectivity.

Affordable rent and negotiable lease terms make this opportunity even more enticing.