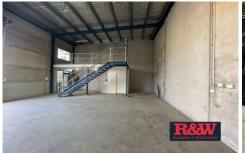

## 20/17-21 Henderson Street Turrella NSW

This modern factory/warehouse is your gateway to success! With its prime location, high clearance, and versatile layout, this space suits a variety of uses.

Spanning approximately 117 sqm, including a mezzanine and a car space, this property offers convenience and functionality.