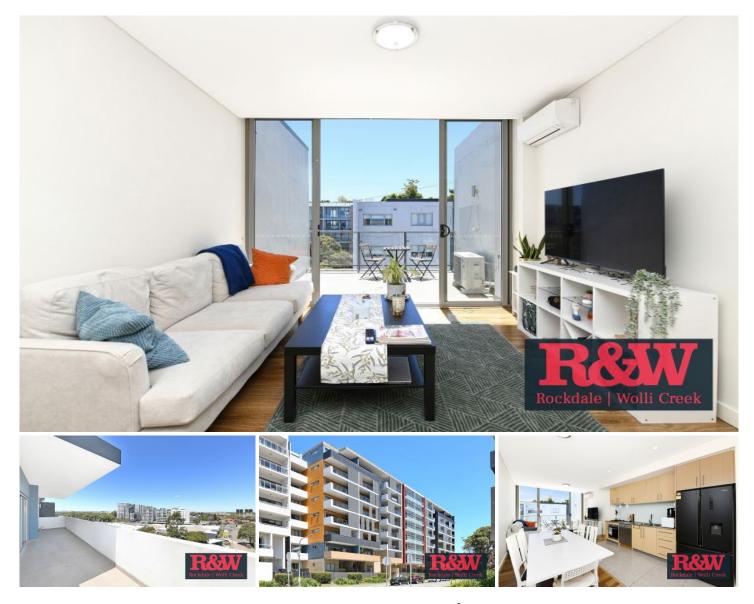

## B706/40-50 Arncliffe Street Wolli Creek NSW

Enjoy the central position of this ever-popular complex, with three generous bedrooms and spacious living and dining. This apartment offers all you need for a cosmopolitan lifestyle here in Wolli Creek.

The apartment features a spacious living and dining area which leads out to a balcony, ideal for BBQ's. The well-appointed kitchen offers a functional layout, with stone bench tops, SMEG appliances and gas cooking. Two of the bedrooms feature built-in robes with an ensuite to the main and access to a commodious balcony displaying impressive views.

With timber flooring throughout, air conditioning, designated parking, storage cage and close to all that Wolli Creek has to offer, this apartment offers a compelling lifestyle opportunity.

3 🎮 2 🚔 1 🚘