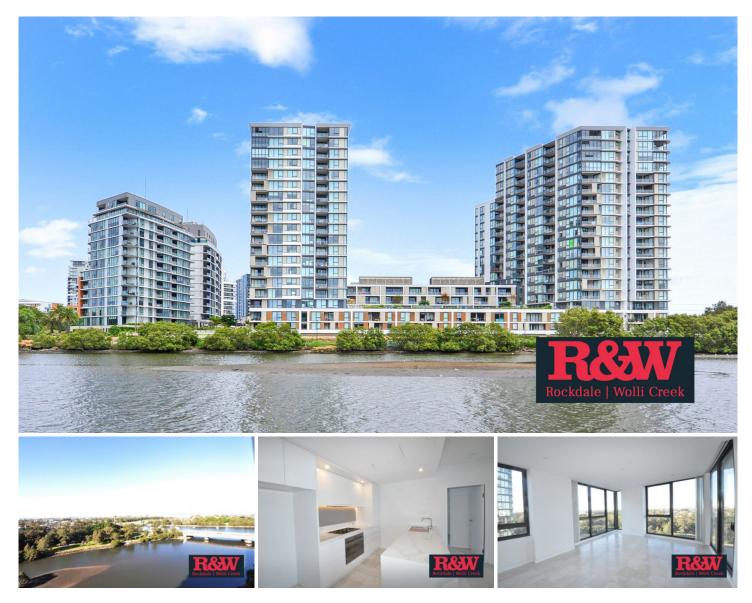

## 1005/2 Chisholm Street Wolli Creek NSW

Situated in the growing and dynamic suburb of Wolli Creek, this 2 bedroom apartment presents to you a modern and vibrant living space that will take your lifestyle to new heights!

With a light filled open plan layout as well as a kitchen fitted out with stainless SMEG appliances and stone bench tops, this property is at the height of contemporary living which is further emphasised by the apartments inclusion of a large balcony with amazing river, city and airport views, and floor to ceiling windows that allow ample light to fill the living space.

Being situated in the heart of Wolli Creek you will be within walking distance of multiple shops and restaurants as well as Wolli Creek Station.

- 2 Bedrooms
- Main with ensuite
- Both bedrooms with mirrored built in wardrobes
- Tiled throughout
- Ducted air conditioning
- Internal laundry with dryer