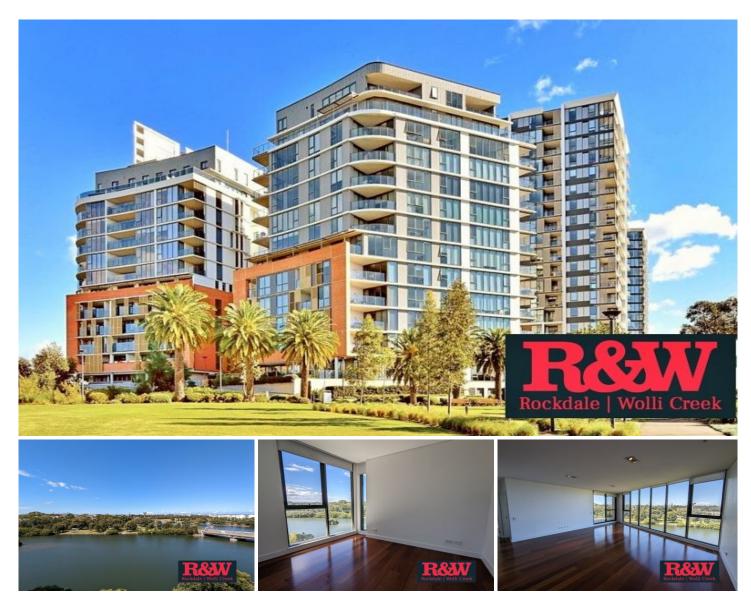

## 603/20 Brodie Spark Drive Wolli Creek NSW

This high end luxuriously appointed apartment is situated in the highly prized 'Watervue' development. This complex is unique in that it is the only complex in Discovery Point that adjoins the Cooks River and parklands along three frontages.

- 3 bedrooms with mirrored robes.

- En-suite to master bedroom
- Contemporary kitchen offers premium European appliances and stone benchtops
- Timber flooring throughout
- Laundry room
- Ducted air-conditioning
- Step out onto a balcony and take in the spectacular surrounds
- Tandem secure car spaces plus large storage cage

Residents can also enjoy a choice of pools and gyms. Cafes, shops, supermarkets and train station are at your doorstep.