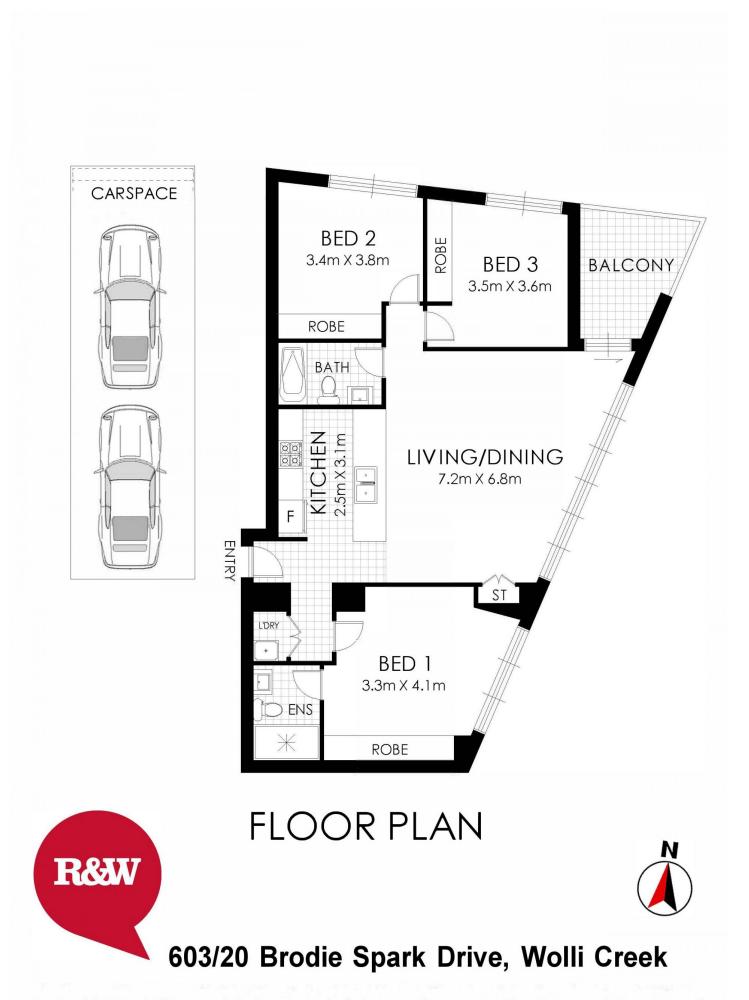

- 3 bedrooms with mirrored robes.

- En-suite to master bedroom
- Contemporary kitchen offers premium European appliances and stone benchtops
- Timber flooring throughout
- Laundry room
- Ducted air-conditioning
- Step out onto a balcony and take in the spectacular surrounds
- Tandem secure car spaces plus large storage cage

## 3 🛤 2 🚔 2 🖨

View : https://www.rwproperty.com.au/lease/nsw/st-geor ge/wolli-creek/residential/apartment/7294062

Ricky May 02 9599 9985

Victoria Paneras 02 9599 9985

WARNING: DISCLAIMER This information is not to be relied upon. It is strictly used for marketing and illustration purposes only. All measurements are approximate. Not to scale. No liability accepted. You must rely on your own inquiries and seek advice from your solicitor.