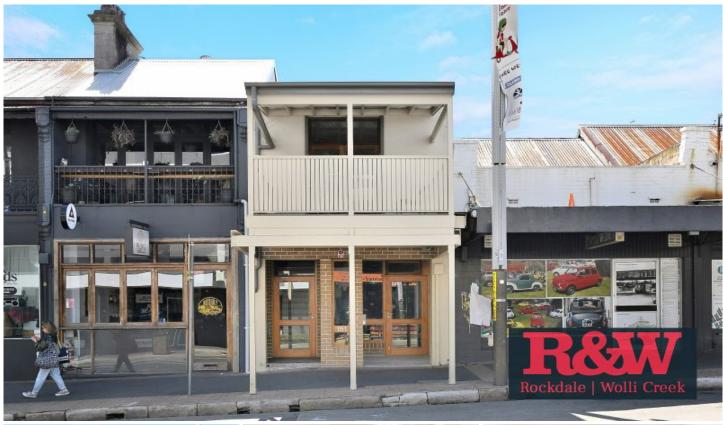

## 151 Norton Street Leichhardt NSW

## FITOUT INCENTIVES AVAILABLE!

Situated in a high-profile position in the heart of Leichhardt's vibrant culinary and retail centre.

- Area 105 sqm approx.
- Provisions in place for commercial kitchen
- Polished concrete floors throughout.
- Amenities include bathroom, storage room plus ventilated bin room
- Rear lane access
- Would suit food, retail, or office.
- Flexible rent and lease terms
- Owner willing to assist with fitout

Great opportunity not to be missed!

Zoning - B2 Local Centre

Price : \$580 pw Land Size : 139 sqm

**View**: https://www.rwproperty.com.au/lease/nsw/in

ner-west/leichhardt/commercial/retail/72875

00

Mark Donnelly 02 9567 7755