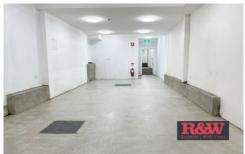

## FITOUT INCENTIVES AVAILABLE!

Situated in a high-profile position in the heart of Leichhardt's vibrant culinary and retail centre.

- Area 105 sqm approx.
- Provisions in place for commercial kitchen
- Polished concrete floors throughout.
- Amenities include bathroom, storage room plus ventilated bin room
- Rear lane access
- Would suit food, retail, or office.
- Flexible rent and lease terms
- Owner willing to assist with fitout

## GROUND FLOOR