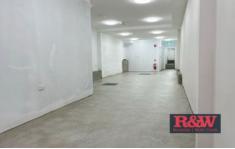

## FITOUT INCENTIVES AVAILABLE!

Situated in a high-profile position in the heart of Leichhardt's vibrant culinary and retail centre.

- Area 105 sqm approx.
- Provisions in place for commercial kitchen
- Polished concrete floors throughout.
- Amenities include bathroom, storage room plus ventilated bin room
- Rear lane access
- Would suit food, retail, or office.
- Flexible rent and lease terms
- Owner willing to assist with fitout

## GROUND FLOOR