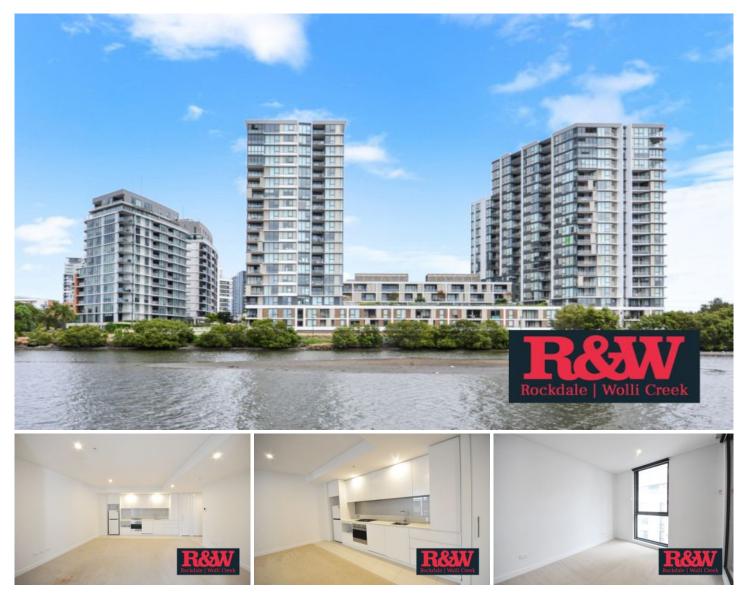

## 408/2 Chisholm Street Wolli Creek NSW

1 🛤 1 🚰

Situated in the growing and dynamic suburb of Wolli Creek, this 1-bedroom apartment presents to you a modern and vibrant living space that will take your lifestyle to new heights! With an open plan layout as well as a kitchen fitted out with stainless SMEG appliances and stone bench tops, this property is at the height of contemporary living which is further emphasised by the apartment's inclusion of a large balcony and floor to ceiling windows that allow ample light to fill the living space.