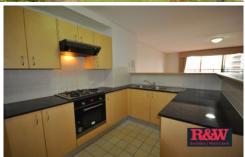

1006/7 Rockdale Plaza Drive Rockdale NSW

This two-bedroom apartment offers a raft of exciting and appealing features that are bound to impress. Within this apartment offers modern timber flooring and a large open plan layout. Kitchen with stone benchtops, dishwasher and gas cooking. Above this a large balcony with sweeping district views as well as split system air conditioning allowing you to make the most of the weather year-round. Beyond these enticing features within, the apartment complex features appealing additions such as a pool and spa, gym facilities and tennis court.