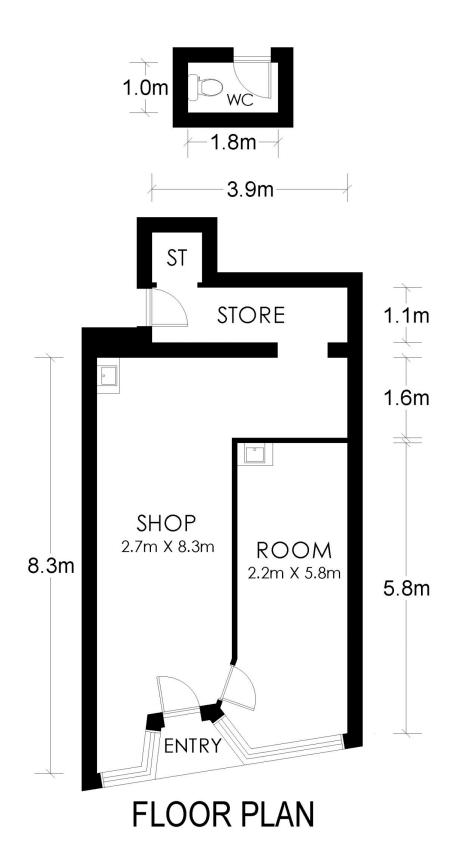

## 1/235 Wollongong Road Arncliffe NSW

Great opportunity to secure a lock up shop that would suit most retail uses.

Comprising of 44 sqm approx.

Huge passing trade and excellent signage potential.

Located in a busy community shopping strip alongside thriving local businesses.

Attractive rent and lease terms available.

Price : \$400 pw Building Size : 44 sqm

View : https://www.rwproperty.com.au/lease/ns

w/st-george/arncliffe/commercial/offices/

7270653

Ricky May 02 9599 9985

| APPROX. AREA  |        |
|---------------|--------|
| INTERNAL AREA | 44 Sqm |

## 1/235 Wollongong Road, Arncliffe

WARNING: DISCLAIMER This information is not to be relied upon. It is strictly used for marketing and illustration purposes only. All measurements are approximate. Not to scale. No liability accepted. You must rely on your own inquiries and seek advice from your solicitor. Floor plan by cnkplan@cnkplan.com.au/ www.cnkplan.com.au