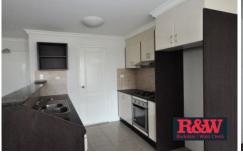

The large U-shaped kitchen features gas cooking and granite benchtops and the large open-plan living and dining area includes air conditioning as well as balcony access.

For peace of mind this apartment is situated in a secure building with a car space and intercom system.