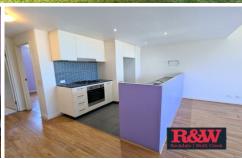

## D312/35 Arncliffe Street Wolli Creek NSW

Much desired 2-bedroom apartment in prime location. Featuring a spacious open plan design with timber flooring throughout, this apartment offers 2 bedrooms with built-ins, ensuite and private balcony to the main. The practical kitchen offers stainless steel appliances, gas cooking, dishwasher and ample cupboard space, this area leads to the expansive living and dining area with access to the second balcony.