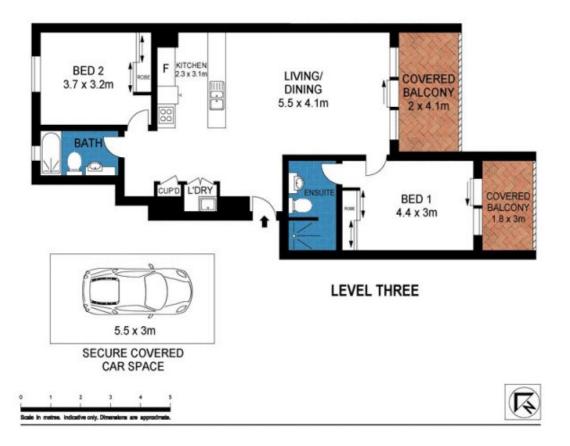

## D312/35 Arncliffe Street Wolli Creek NSW

Much desired 2-bedroom apartment in prime location. Featuring a spacious open plan design with timber flooring throughout, this apartment offers 2 bedrooms with built-ins, ensuite and private balcony to the main. The practical kitchen offers stainless steel appliances, gas cooking, dishwasher and ample cupboard space, this area leads to the expansive living and dining area with access to the second balcony.

Other great features include an internal laundry and a secure car space. Situated in a prime location nearby many shops, restaurants and the train station.

2 🕒 2 📛 1 🚘

**View :** https://www.rwproperty.com.au/lease/nsw/st-geor ge/wolli-creek/residential/unit/7268129