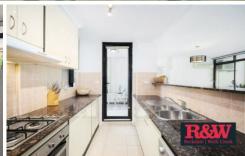

Within, this residence incorporates two large bedrooms both with mirrored built in wardrobes, as well as a main bathroom with separate bath and shower.

The light filled living area flows off the large kitchen featuring gas cooking, dishwasher and granite benchtops.