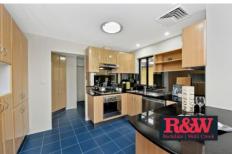

The properties master bedroom features a walk in robe and ensuite and the homes 4 other generously sized bedrooms include built in wardrobes. On top of this the chef's kitchen with black granite bench tops, gas cooking appliances and double drawer dishwasher highlights the up to date nature of the property.