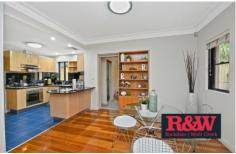

The properties master bedroom features a walk in robe and ensuite and the homes 4 other generously sized bedrooms include built in wardrobes. On top of this the chef's kitchen with black granite bench tops, gas cooking appliances and double drawer dishwasher highlights the up to date nature of the property.