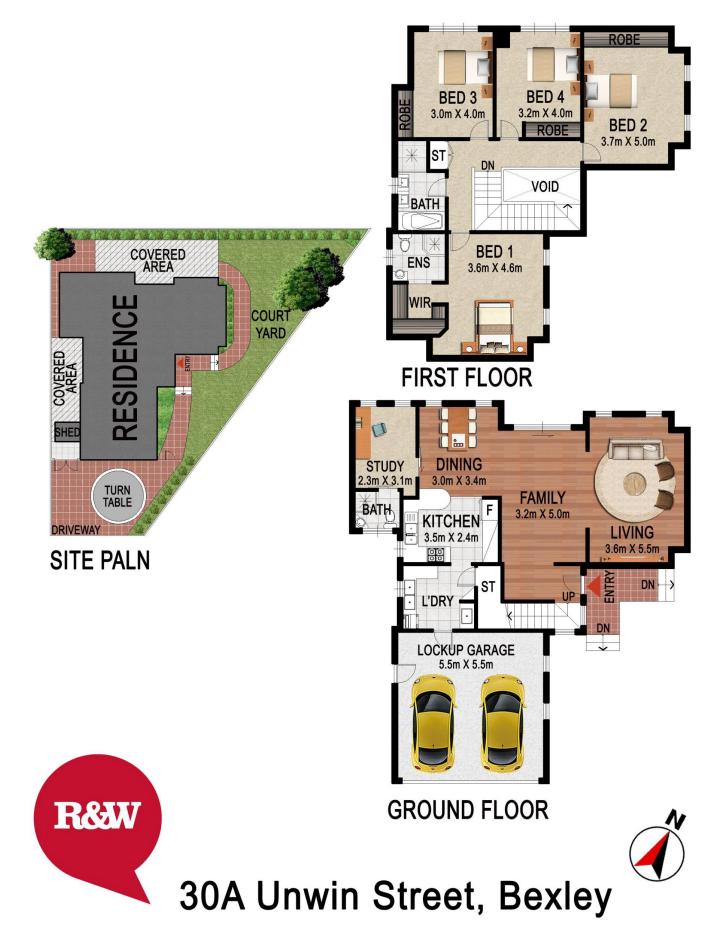

## 30A Unwin Street Bexley NSW

Modern, spacious and homely, this property is sure to please even the most fastidious of individuals. This solid brick home is meticulously presented with an interior design throughout that is elegant with a touch of extravagance that complements its positioning amongst quiet, tranquil grounds.

The properties master bedroom features a walk in robe and ensuite and the homes 4 other generously sized bedrooms include built in wardrobes. On top of this the chef's kitchen with black granite bench tops, gas cooking appliances and double drawer dishwasher highlights the up to date nature of the property.

The residences dress circle address is surrounded by quality homes and is just a short drive to Westfield Hurstville and right next to Bexley golf course.

- 5 bedroom home
- Combined butler's pantry with separate food preparation area and sink
- Separately zoned air conditioning
- Secluded covered courtyard