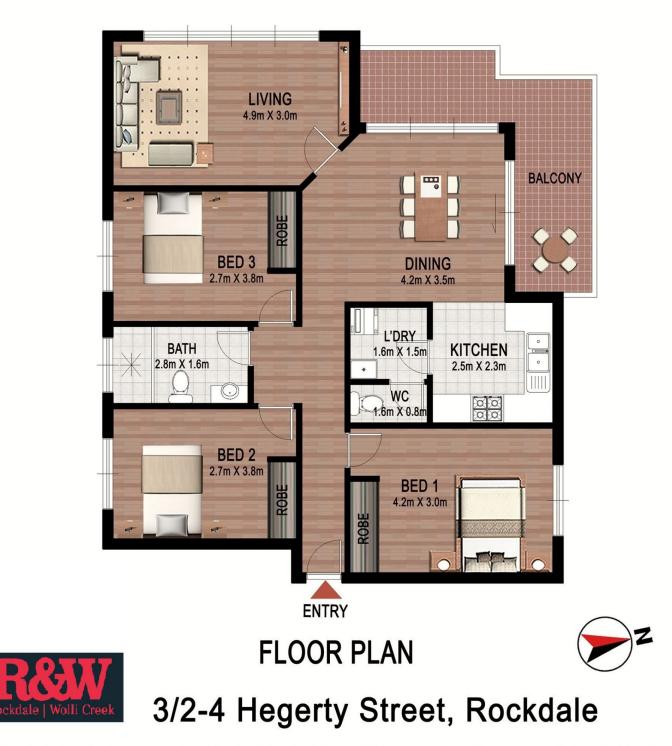

- 3 bedrooms, all with built-in robes
- Separate living and dining rooms
- Large wrap around balcony accessed via dining room with leafy aspect. Ideal for entertaining or alfresco dining
- Recently installed polyurethane kitchen with gas appliances
- Parquetry flooring throughout
- Large windows allow for abundant natural light and fresh
- air
- Sleek family bathroom
- Laundry room
- Powder room next to the laundry

## 3 🛤 1 🚰 1 🚘

Price : \$ 720,000 View : https://www.rwproperty.com.au/sale/nsw/st-georg e/rockdale/residential/apartment/6995496

Nick Atanasovski 02 9599 9985

Brendan Weston 02 9599 9985

The floor plan is shown for view purposes only and is not part of any legal document. All measurements and figures are approximate and not to scale.