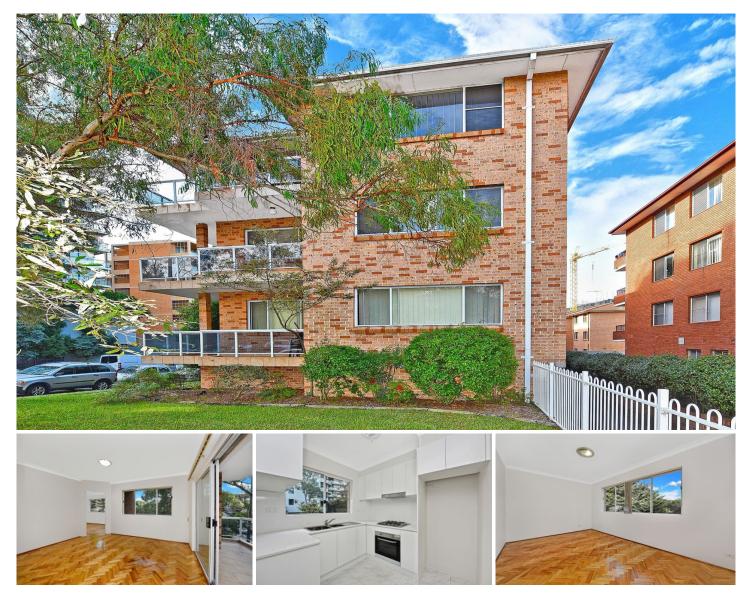

## 3/2-4 Hegerty Street Rockdale NSW

There are distinct advantages that add to the appeal of this middle floor apartment. These include first class presentation, a thoughtful layout, 3 bedrooms, modern kitchen and bathroom and a central location. The property is situated in a well maintained boutique complex comprising only six apartments, two on each level. Another important key point to consider is that the design of the building ensures that there are no common walls. The property is located close to Rockdale Station and a myriad of retail outlets at Rockdale Plaza Shopping Centre.

- 3 bedrooms, all with built-in robes
- Separate living and dining rooms
- Large wrap around balcony accessed via dining room with leafy aspect. Ideal for entertaining or alfresco dining
- Recently installed polyurethane kitchen with gas appliances
- Parquetry flooring throughout
- Large windows allow for abundant natural light and fresh
- air
- Sleek family bathroom
- Laundry room
- Powder room next to the laundry

## 3 🛤 1 🚰 1 🚘

Price : \$ 720,000 View : https://www.rwproperty.com.au/sale/nsw/st-georg e/rockdale/residential/apartment/6995496

Nick Atanasovski 02 9599 9985

Brendan Weston 02 9599 9985

The floor plan is shown for view purposes only and is not part of any legal document. All measurements and figures are approximate and not to scale.