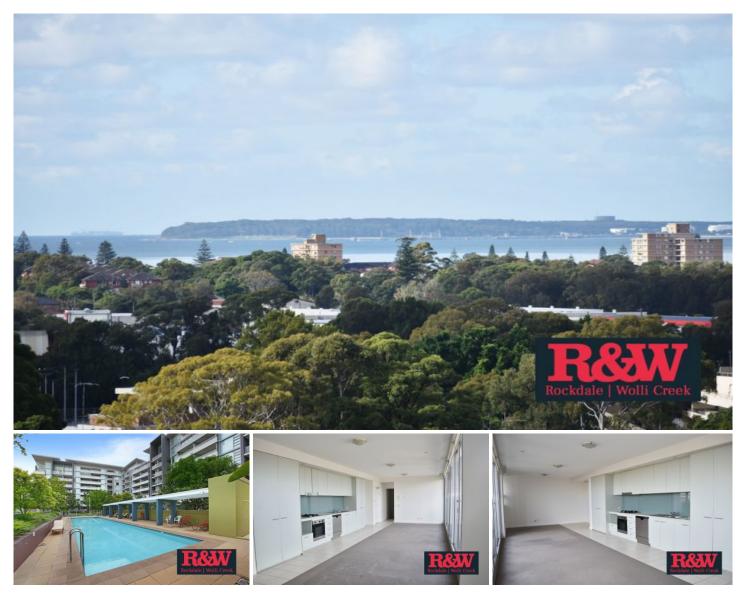

## 102/555 Princes Highway Rockdale NSW

Located within the quality Arena building, this one bedroom apartment features

sun filled large open plan living and dining area leading onto your own private balcony

From your balcony you can enjoy beautiful views across the district and Botany Bay

Modern kitchen with glass splash back, stone benchtops, dishwasher and gas stainless steel appliances.

The bathroom features a separate shower & bathtub and modern appointments.

Also featuring an internal laundry with dryer

Located close to Rockdale station, Rockdale plaza and all amenities

**View :** https://www.rwproperty.com.au/lease/nsw/st-geor ge/rockdale/residential/apartment/6992842