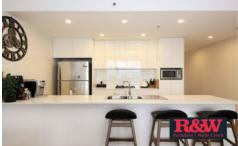

## 802/36-42 Levey Street Wolli Creek NSW

This modern 2 Bedroom apartment located in a great location features the following:

- Spacious open plan lounge-dining area opening out to large terrace style balcony
- Timber flooring throughout
- Built in robes in both bedrooms
- Balcony off main bedroom
- Modern kitchen with gas cooking, dishwasher, stone benchtops and breakfast bar
- Air conditioned throughout
- Study Nook
- Single security car space and storage cage
- BBQ area located on Level 1
- Communal area overlooking Brighton Beach!!
- Potential views back over parkland and Cooks River
- 24 hour CCTV security system
- Electronic swipe card security throughout
- NBN Broadband telecommunication provision
- All located within easy walk of airport, Wolli Creek station, cafes and shopping district