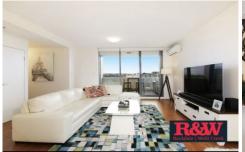

## 802/36-42 Levey Street Wolli Creek NSW

This modern 2 Bedroom apartment located in a great location features the following:

- Spacious open plan lounge-dining area opening out to large terrace style balcony
- Timber flooring throughout
- Built in robes in both bedrooms
- Balcony off main bedroom
- Modern kitchen with gas cooking, dishwasher, stone benchtops and breakfast bar
- Air conditioned throughout
- Study Nook
- Single security car space and storage cage
- BBQ area located on Level 1
- Communal area overlooking Brighton Beach!!
- Potential views back over parkland and Cooks River
- 24 hour CCTV security system
- Electronic swipe card security throughout
- NBN Broadband telecommunication provision
- All located within easy walk of airport, Wolli Creek station, cafes and shopping district