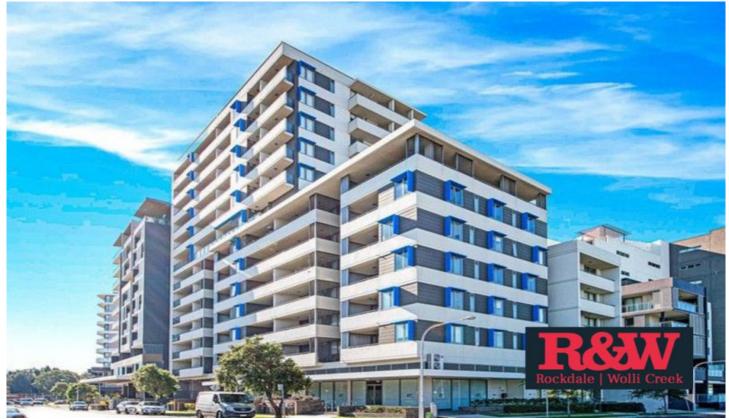

## 802/36-42 Levey Street Wolli Creek NSW

This modern 2 Bedroom apartment located in a great location features the following:

- Spacious open plan lounge-dining area opening out to large terrace style balcony
- Timber flooring throughout
- Built in robes in both bedrooms
- Balcony off main bedroom
- Modern kitchen with gas cooking, dishwasher, stone benchtops and breakfast bar
- Air conditioned throughout
- Study Nook
- Single security car space and storage cage
- BBQ area located on Level 1
- Communal area overlooking Brighton Beach!!
- Potential views back over parkland and Cooks River
- 24 hour CCTV security system
- Electronic swipe card security throughout
- NBN Broadband telecommunication provision
- All located within easy walk of airport, Wolli Creek station, cafes and shopping district