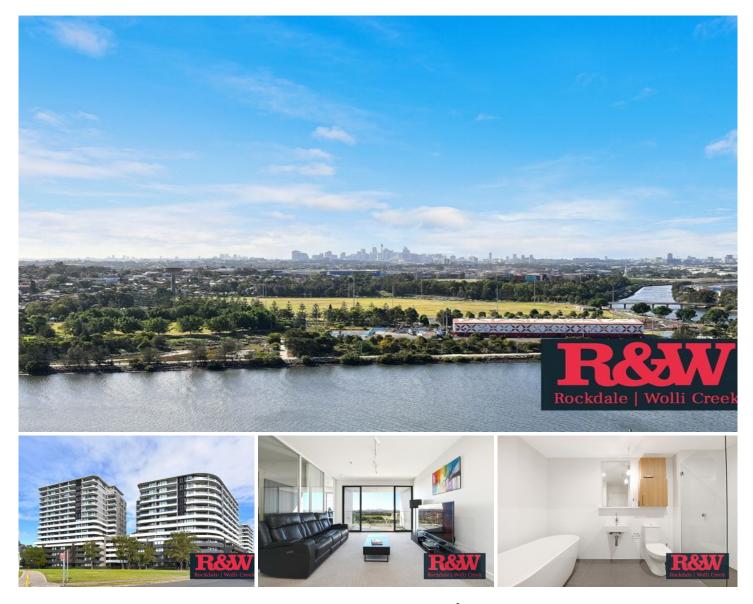

Sunny balcony with impressive sweeping water & district views, security intercom building with security carspace.

Resident access Pool & Gym facilities, all located minutes to Wolli Creek station & shops.

Spacious living area with seamless flow into private north facing terrace with extensive views of Cooks River, Parklands and City Skyline

- Scandinavian inspired fixtures and fittings including large living area