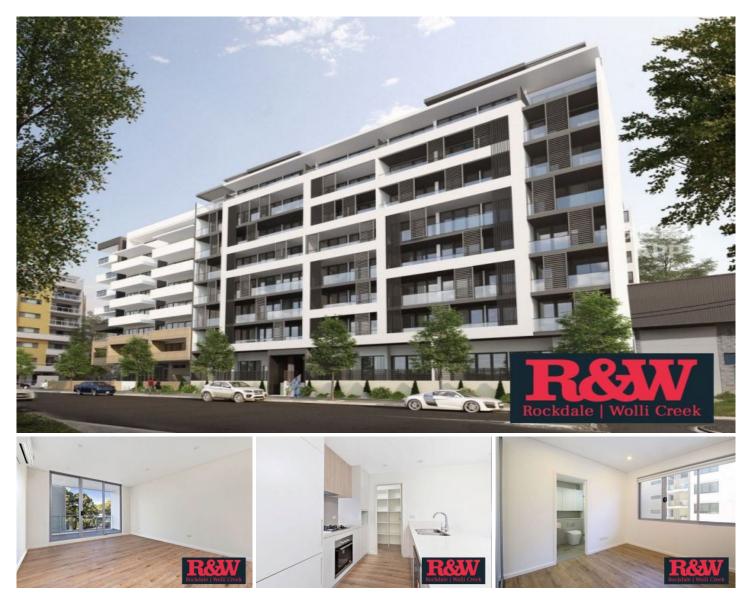

## 601/15 Guess Avenue Wolli Creek NSW

This two bedroom apartment is located in the heart of Wolli Creek in 'The Greenbank' complex.

- Two bedrooms both with built-in robes
- Main bedroom with ensuite bathroom
- Open plan living and dining area
- Timber flooring throughout
- Air conditioning
- Kitchen with European stainless steel appliances
- Stone benchtops and modern finishes in both bathrooms, main with bath
- Internal laundry with dryer
- Sunny north facing balcony
- Great location only a few minutes walk to shops, station and the hub of Wolli Creek
- Pet friendly (small dog or cat)
- \*\* Please note this property does not have parking \*\*