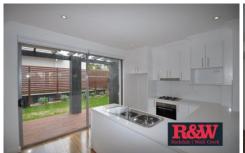

With all 3 bedrooms featuring built in wardrobes as well as the main incorporating an en-suite this property is as practical as it is aesthetically pleasing. On top of all this the property includes a kitchen with stainless appliances, stone bench tops and a breakfast bench and upstairs, a balcony with Botany Bay views. This is one property that cannot be missed.

- 3 bedrooms featuring built-in wardrobes
- 3 well presented bathrooms
- Kitchen with stainless appliances and stone bench tops
- Low maintenance yard with timber decking and gas point for BBQ
- Internal laundry with adjoining bathroom
- Remote controlled undercover car spaces with internal access