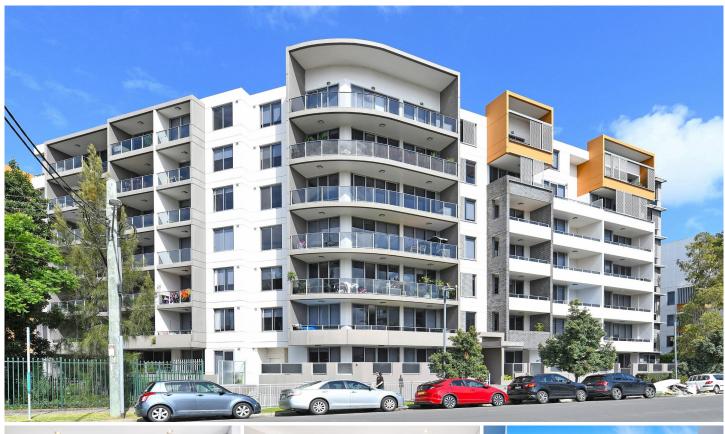

### 838/3 Loftus Street Turrella NSW

If you are looking for an immaculately presented airconditioned apartment with appealing lifestyle facilities, do not miss this one. The soaring security complex includes a heated pool, spa, sauna, well equipped gym and an undercover bbq area. An ideal location especially if you work in the CBD or at the Airport. There is an on-site building manager to assist residents. Security in the building is also a high priority. Walk to Arncliffe or Wolli Creek station. Enjoy an array of shopping and dining options at Discovery Point.

## 838/3 LOFTUS STREET, TURRELLA