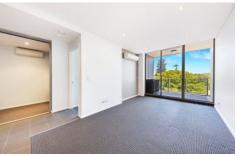

- Total area 84 sqm approx.
- One spacious bedroom with built-in robe
- Very generous living area
- Work from home in the generous study. This room can be closed off to create a private work space. The room also has a built-in storage unit
- Sunny open district views from the balcony
- The contemporary kitchen features a convenient breakfast bar, stone benchtops and ample cabinetry
- Modern bathroom
- Internal laundry
- Secure single car space