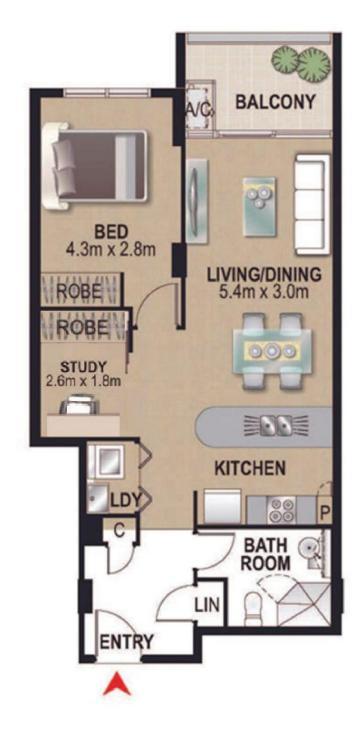

- Total area 84 sqm approx.
- One spacious bedroom with built-in robe
- Very generous living area
- Work from home in the generous study. This room can be closed off to create a private work space. The room also has a built-in storage unit
- Sunny open district views from the balcony
- The contemporary kitchen features a convenient breakfast bar, stone benchtops and ample cabinetry
- Modern bathroom
- Internal laundry
- Secure single car space

# **FLOOR PLAN**

## 838/3 LOFTUS STREET, TURRELLA