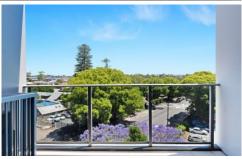

- Total area 84 sqm approx.
- One spacious bedroom with built-in robe
- Very generous living area
- Work from home in the generous study. This room can be closed off to create a private work space. The room also has a built-in storage unit
- Sunny open district views from the balcony
- The contemporary kitchen features a convenient breakfast bar, stone benchtops and ample cabinetry
- Modern bathroom
- Internal laundry
- Secure single car space