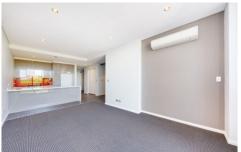

- Total area 84 sqm approx.
- One spacious bedroom with built-in robe
- Very generous living area
- Work from home in the generous study. This room can be closed off to create a private work space. The room also has a built-in storage unit
- Sunny open district views from the balcony
- The contemporary kitchen features a convenient breakfast bar, stone benchtops and ample cabinetry
- Modern bathroom
- Internal laundry
- Secure single car space