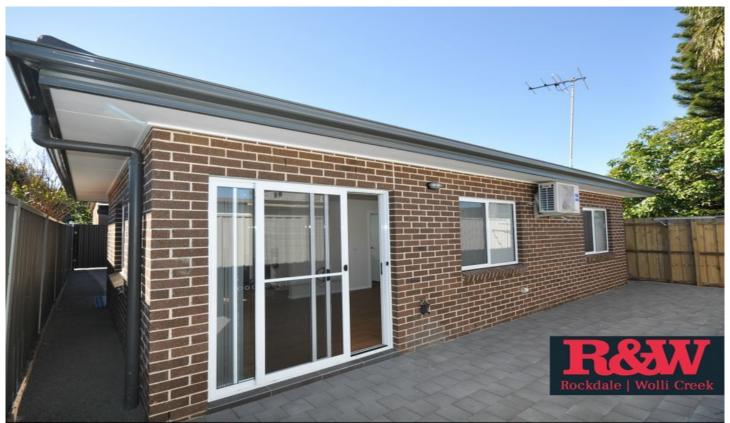

## 34A Bowmer Street Banksia NSW

This all brick villa style granny flat has an abundance of appealing features to impress even the most fastidious of inspectors.

Within the property there are 2 bedrooms, a modern bathroom, air-conditioning and timber flooring throughout.

The contemporary kitchen also impresses with stainless steel Smeg appliances and an appealing design. Outside the property includes an easy to maintain paved yard and situated in a great location with easy access to nearby train station, shops, as well as parks and other recreational areas.

- Two bedrooms with built-in wardrobes
- Modern kitchen with Smeg appliances
- Timber flooring throughout
- Air-conditioning
- Internal laundry
- Paved yard
- Great location