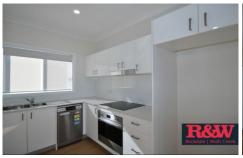

The contemporary kitchen also impresses with stainless steel Smeg appliances and an appealing design. Outside the property includes an easy to maintain paved yard and situated in a great location with easy access to nearby train station, shops, as well as parks and other recreational areas.

- Two bedrooms with built-in wardrobes
- Modern kitchen with Smeg appliances
- Timber flooring throughout
- Air-conditioning
- Internal laundry
- Paved yard
- Great location