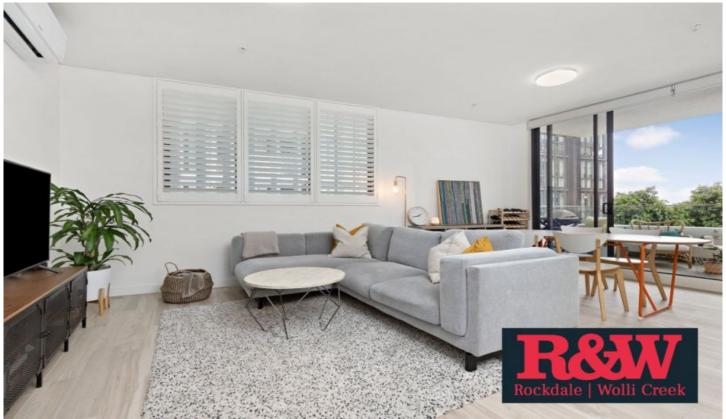

- Two bedrooms with built-ins, plantation shutters & air-conditioning units
- Stone-topped galley kitchen offers dishwasher, gas and stainless appliances
- Air-conditioned open-plan lounge and dining area with light-toned tiles
- Architectural full-height sliding glass for seamless indoor-outdoor living
- Lift access to secure basement car space plus lock-up storage cage
- Use of four pools and gyms, playgrounds and barbecue areas within Discovery Point
- Luxurious bathroom and internal laundry
- Entertainer's balcony overlooks lush gardens across to the city skyline