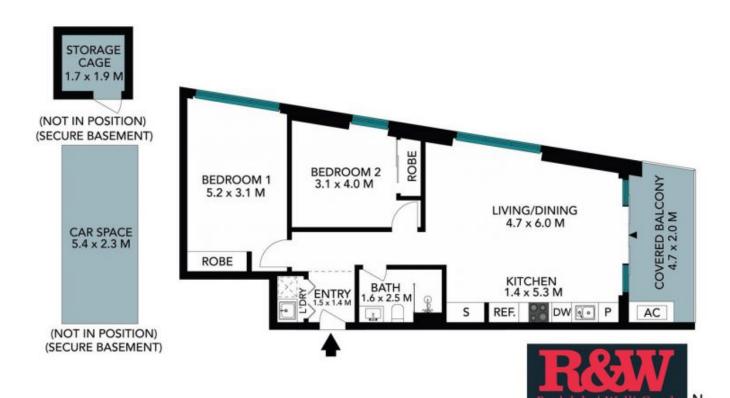

## 508/15 Brodie Spark Drive Wolli Creek NSW

Sleek minimal style recedes to a backdrop of lush gardens and city views in this near-new pad. In a quiet riverside corner of master-planned Discovery Point, the cutting-edge Marq East building is footsteps from trains, along with cafes, restaurants and grocers in its village square. Access resort facilities, drive to beaches in minutes and live under 10km from the CBD. 4 train stops to central station

- Two bedrooms with built-ins, plantation shutters & air-conditioning units
- Stone-topped galley kitchen offers dishwasher, gas and stainless appliances
- Air-conditioned open-plan lounge and dining area with light-toned tiles
- Architectural full-height sliding glass for seamless indoor-outdoor living
- Lift access to secure basement car space plus lock-up storage cage
- Use of four pools and gyms, playgrounds and barbecue areas within Discovery Point
- Luxurious bathroom and internal laundry
- Entertainer's balcony overlooks lush gardens across to the city skyline