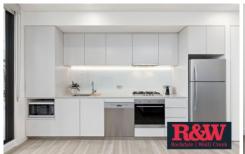

- Two bedrooms with built-ins, plantation shutters & air-conditioning units
- Stone-topped galley kitchen offers dishwasher, gas and stainless appliances
- Air-conditioned open-plan lounge and dining area with light-toned tiles
- Architectural full-height sliding glass for seamless indoor-outdoor living
- Lift access to secure basement car space plus lock-up storage cage
- Use of four pools and gyms, playgrounds and barbecue areas within Discovery Point
- Luxurious bathroom and internal laundry
- Entertainer's balcony overlooks lush gardens across to the city skyline