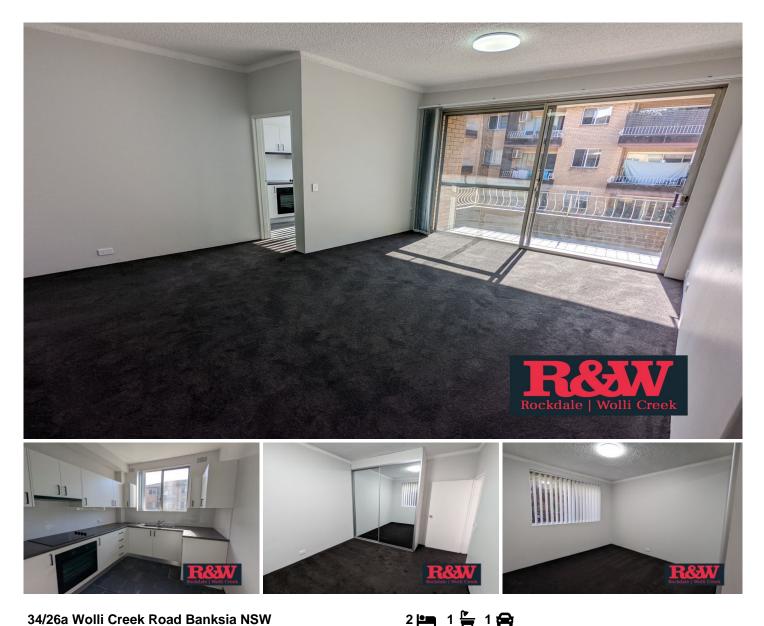

## 34/26a Wolli Creek Road Banksia NSW

This beautifully renovated 2 bedroom apartment is located in a quiet location across from Gardiner Park.

- 2 spacious bedrooms with built-in wardrobes
- Large open plan light filled living area leading onto balcony
- Brand new plush carpet, vertical blinds and freshly painted throughout
- Brand new kitchen with stainless steel appliances
- Updated bathroom
- Internal laundry
- Lock up garage
- Short walk to Banksia station and shops