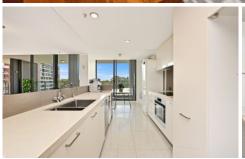

## A404/35 Arncliffe Street Wolli Creek NSW

Situated on Level 4 of a highly sought after complex.

- North-easterly aspect
- Master bedroom has an ensuite bathroom and walk-in robe
- The second bedroom also has a built-in robe and balcony access
- Floor to ceiling glass surrounds the substantial living area
- Step out onto a long wrap around glass fronted balcony with district views
- The delightful kitchen features modern appliances, ample meal preparation space and dishwasher
- Modern bathroom
- Internal laundry
- Secure car space