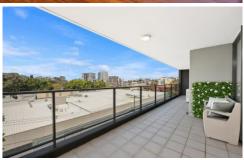

## A404/35 Arncliffe Street Wolli Creek NSW

Situated on Level 4 of a highly sought after complex.

- North-easterly aspect
- Master bedroom has an ensuite bathroom and walk-in robe
- The second bedroom also has a built-in robe and balcony access
- Floor to ceiling glass surrounds the substantial living area
- Step out onto a long wrap around glass fronted balcony with district views
- The delightful kitchen features modern appliances, ample meal preparation space and dishwasher
- Modern bathroom
- Internal laundry
- Secure car space