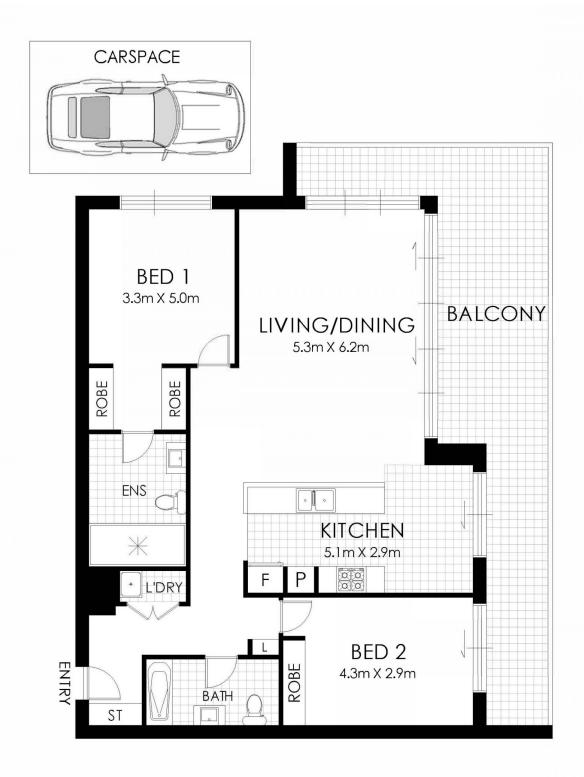

## A404/35 Arncliffe Street Wolli Creek NSW

Situated on Level 4 of a highly sought after complex.

- North-easterly aspect
- Master bedroom has an ensuite bathroom and walk-in robe
- The second bedroom also has a built-in robe and balcony access
- Floor to ceiling glass surrounds the substantial living area
- Step out onto a long wrap around glass fronted balcony with district views
- The delightful kitchen features modern appliances, ample meal preparation space and dishwasher
- Modern bathroom
- Internal laundry
- Secure car space

## FLOOR PLAN

A404/35 Arncliffe Street, Wolli Creek