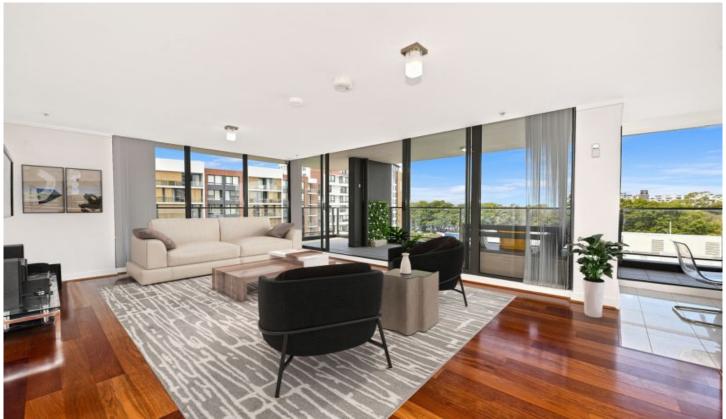

## A404/35 Arncliffe Street Wolli Creek NSW

Situated on Level 4 of a highly sought after complex.

- North-easterly aspect
- Master bedroom has an ensuite bathroom and walk-in robe
- The second bedroom also has a built-in robe and balcony access
- Floor to ceiling glass surrounds the substantial living area
- Step out onto a long wrap around glass fronted balcony with district views
- The delightful kitchen features modern appliances, ample meal preparation space and dishwasher
- Modern bathroom
- Internal laundry
- Secure car space

Facilities for residents include a heated lap pool, gym and sauna. Close to supermarkets, retail outlets, cafes and Wolli Creek station.

2 📮 2 🖺 1 🗬

**View :** https://www.rwproperty.com.au/lease/nsw/st-geor ge/wolli-creek/residential/apartment/6953238