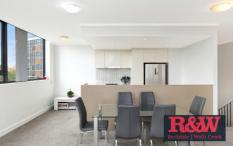

## Upstairs

- Master bedroom with ensuite bathroom and built-in robe. This bedroom is airconditioned.
- Spacious air-conditioned open plan living area.
- The extra-large terrace can be accessed via both the living space and the master bedroom. Expansive space to entertain family and friends.
- The modern kitchen features stone benchtops, gas