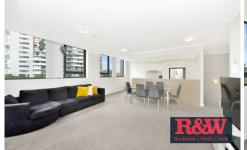

## Upstairs

- Master bedroom with ensuite bathroom and built-in robe. This bedroom is airconditioned.
- Spacious air-conditioned open plan living area.
- The extra-large terrace can be accessed via both the living space and the master bedroom. Expansive space to entertain family and friends.
- The modern kitchen features stone benchtops, gas