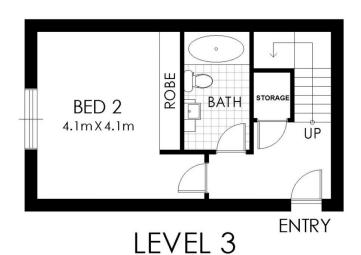

## Entry Level

Downstairs you will find a private retreat comprising a second generous bedroom with a built-in robe. There is also a large second bathroom.