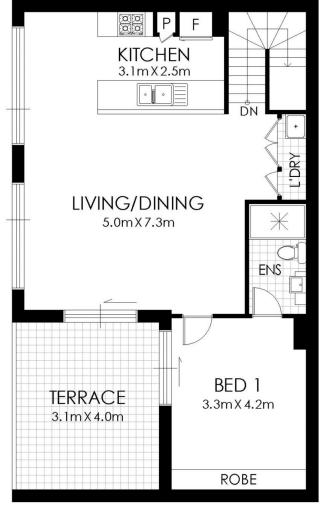

## Upstairs

- Master bedroom with ensuite bathroom and built-in robe. This bedroom is airconditioned.
- Spacious air-conditioned open plan living area.
- The extra-large terrace can be accessed via both the living space and the master bedroom. Expansive space to entertain family and friends.
- The modern kitchen features stone benchtops, gas

2 🛌 2 📇 1 🕰

**Price** : \$ 695,000 **Land Size** : 121 sqm

View: https://www.rwproperty.com.au/sale/nsw/st-

george/wolli-creek/residential/apartment/69

27464

Nick Atanasovski 02 9599 9985

Mark Donnelly 02 9567 7755